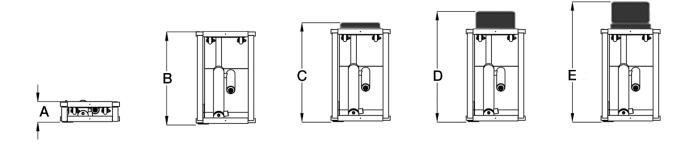

| Model                               | BL-6000XLT           |
|-------------------------------------|----------------------|
| Lifting capacity per pair           | 6,000 lbs / 2,722 kg |
| A Collapsed height                  | 3.6" / 91 mm         |
| B Height, no blocks *               | 18.2" / 462 mm       |
| C Height, small blocks              | 18.6" / 471 mm       |
| D Height, tall blocks               | 19.4" / 493 mm       |
| E Height, stacked blocks            | 21.6" / 548 mm       |
| F Frame width                       | 12.5" / 318 mm       |
| <b>G</b> Block position, max spread | 75.8" / 1,926 mm     |
| ■ Block position, min spread        | 47.4" / 1,205 mm     |
| Frame length                        | 86" / 2,185 mm       |
| Individual frame weight             | 110 lbs / 50 kg      |
| Power unit weight                   | 35 lbs / 16 kg       |
| Power Unit PRV setting              | 1,980 PSI            |
| Sound (when raising/lowering)       | <70 dBA              |
| Maximum allowed wind speed          | <60 mph / <96.5 kph  |

\*For reference purposes only; *do not* raise a Vehicle without Lift Blocks.

Specifications are subject to change without notice.