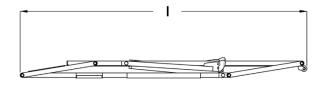

| Model                               | BL-6000XLT           |
|-------------------------------------|----------------------|
| Lifting capacity per pair           | 6,000 lbs / 2,722 kg |
| A Collapsed height                  | 3.6" / 91 mm         |
| B Height, no blocks *               | 18.2" / 462 mm       |
| C Height, small blocks              | 18.6" / 471 mm       |
| D Height, tall blocks               | 19.4" / 493 mm       |
| E Height, stacked blocks            | 21.6" / 548 mm       |
| F Frame width                       | 12.5" / 318 mm       |
| <b>G</b> Block position, max spread | 75.8" / 1,926 mm     |
| ■ Block position, min spread        | 47.4" / 1,205 mm     |
| Frame length                        | 86" / 2,185 mm       |
| Individual frame weight             | 110 lbs / 50 kg      |
| Power unit weight                   | 35 lbs / 16 kg       |
| Power Unit PRV setting              | 1,980 PSI            |
| Sound (when raising/lowering)       | <70 dBA              |
| Maximum allowed wind speed          | <60 mph / <96.5 kph  |