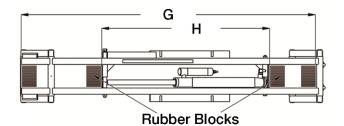

| Model                               | BL-6000XLT           |
|-------------------------------------|----------------------|
| Lifting capacity per pair           | 6,000 lbs / 2,722 kg |
| A Collapsed height                  | 3.6" / 91 mm         |
| B Height, no blocks *               | 18.2" / 462 mm       |
| C Height, small blocks              | 18.6" / 471 mm       |
| D Height, tall blocks               | 19.4" / 493 mm       |
| E Height, stacked blocks            | 21.6" / 548 mm       |
| F Frame width                       | 12.5" / 318 mm       |
| <b>G</b> Block position, max spread | 75.8" / 1,926 mm     |
| ■ Block position, min spread        | 47.4" / 1,205 mm     |
| Frame length                        | 86" / 2,185 mm       |
| Individual frame weight             | 110 lbs / 50 kg      |
| Power unit weight                   | 35 lbs / 16 kg       |
| Power Unit PRV setting              | 1,980 PSI            |
| Sound (when raising/lowering)       | <70 dBA              |
| Maximum allowed wind speed          | <60 mph / <96.5 kph  |