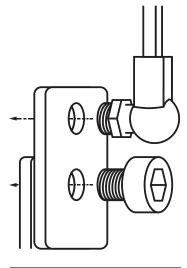

# INSTALLATION

- Disconnect Air-Ride-Control linkage from bracket using a 10mm open end wrench. (FIG 1.1)
- Bolt on relocation bracket with a 5mm allen wrench to hole A. Then relocate linkage arm into the bracket hole B.

## INSTALLATION

- Disconnect Air-Ride-Control linkage from bracket using a 10mm open end wrench. (FIG 1.1)
- Bolt on relocation bracket with a 5mm allen wrench to hole A. Then relocate linkage arm into the bracket hole B.