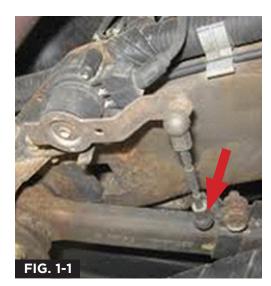

# INSTALLATION

- Disconnect Air-Ride-Control linkage from bracket using a 10mm open end wrench. (FIG 1.1)
- Bolt on relocation bracket with a 5mm allen wrench to hole A. Then relocate linkage arm into the bracket hole B.

## INSTALLATION

- Disconnect Air-Ride-Control linkage from bracket using a 10mm open end wrench. (FIG 1.1)
- Bolt on relocation bracket with a 5mm allen wrench to hole A. Then relocate linkage arm into the bracket hole B.