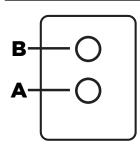

# INSTALLATION

- Disconnect Air-Ride-Control linkage from bracket using a 10mm open end wrench. (FIG 1.1)
- Bolt on relocation bracket with a 5mm allen wrench to hole A. Then relocate linkage arm into the bracket hole B.

## INSTALLATION

- Disconnect Air-Ride-Control linkage from bracket using a 10mm open end wrench. (FIG 1.1)
- Bolt on relocation bracket with a 5mm allen wrench to hole A. Then relocate linkage arm into the bracket hole B.