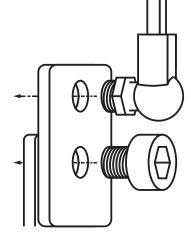

# INSTALLATION

- Disconnect Air-Ride-Control linkage from bracket using a 10mm open end wrench. (FIG 1.1)
- Bolt on relocation bracket with a 5mm allen wrench to hole A. Then relocate linkage arm into the bracket hole B.

## INSTALLATION

- Disconnect Air-Ride-Control linkage from bracket using a 10mm open end wrench. (FIG 1.1)
- Bolt on relocation bracket with a 5mm allen wrench to hole A. Then relocate linkage arm into the bracket hole B.