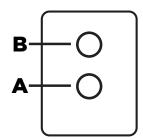

# INSTALLATION

- Disconnect Air-Ride-Control linkage from bracket using a 10mm open end wrench. (FIG 1.1)
- Bolt on relocation bracket with a 5mm allen wrench to hole A. Then relocate linkage arm into the bracket hole B.

## INSTALLATION

- Disconnect Air-Ride-Control linkage from bracket using a 10mm open end wrench. (FIG 1.1)
- Bolt on relocation bracket with a 5mm allen wrench to hole A. Then relocate linkage arm into the bracket hole B.