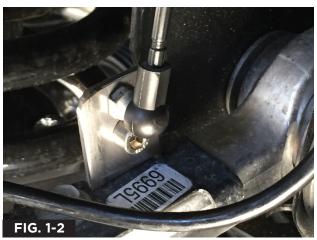

# INSTALLATION

- Disconnect Air-Ride-Control linkage from bracket using a 10mm open end wrench. (FIG 1.1)
- Bolt on relocation bracket with a 5mm allen wrench to hole A. Then relocate linkage arm into the bracket hole B.

## INSTALLATION

- Disconnect Air-Ride-Control linkage from bracket using a 10mm open end wrench. (FIG 1.1)
- Bolt on relocation bracket with a 5mm allen wrench to hole A. Then relocate linkage arm into the bracket hole B.