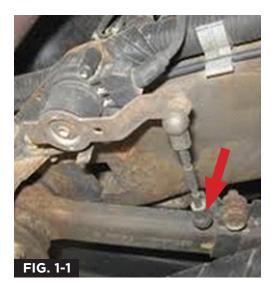

# INSTALLATION

- Disconnect Air-Ride-Control linkage from bracket using a 10mm open end wrench. (FIG 1.1)
- Bolt on relocation bracket with a 5mm allen wrench to hole A. Then relocate linkage arm into the bracket hole B.

## INSTALLATION

- Disconnect Air-Ride-Control linkage from bracket using a 10mm open end wrench. (FIG 1.1)
- Bolt on relocation bracket with a 5mm allen wrench to hole A. Then relocate linkage arm into the bracket hole B.