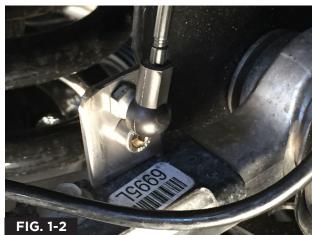

# INSTALLATION

- Disconnect Air-Ride-Control linkage from bracket using a 10mm open end wrench. (FIG 1.1)
- Bolt on relocation bracket with a 5mm allen wrench to hole A. Then relocate linkage arm into the bracket hole B.

## INSTALLATION

- Disconnect Air-Ride-Control linkage from bracket using a 10mm open end wrench. (FIG 1.1)
- Bolt on relocation bracket with a 5mm allen wrench to hole A. Then relocate linkage arm into the bracket hole B.