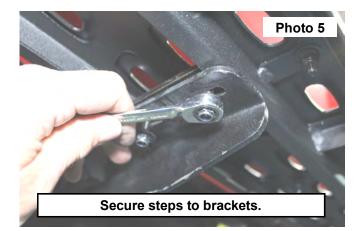

5. Use supplied 6mm washers and lock nuts to secure the steps to the brackets. Tighten with a 10mm wrench. **See Photo 5.** 

Driver Side Shown

By purchasing any item sold by Rough Country, LLC, the buyer expressly warrants that he/she is in compliance with all applicable, State, and Local laws and regulations regarding the purchase, ownership, and use of the item. It shall be the buyers responsibility to comply with all Federal, State and Local laws governing the sales of any items