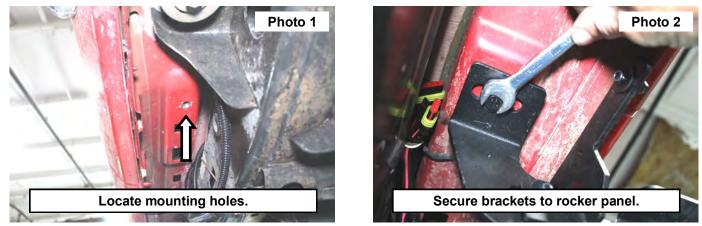

## **INSTALLATION INSTRUCTIONS**

- 1. Locate the factory threaded mounting holes in the rocker panel of the vehicle. See Photo 1.
- 2. Install the brackets in their corresponding locations. <u>See Back page of instruction sheet</u>. Use the supplied 8mm bolt, lock washer and flat washer to secure to the rocker panel. Tighten with a 13mm wrench. See Photo 2.