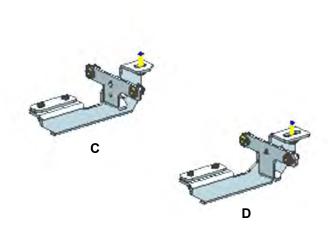

#### Components Included: 2 - Step Boards

2 - Rear Middle Bracket (C)

2 - Front Bracket (A)

2 - Rear Bracket (D)

2 - Middle Bracket (B)