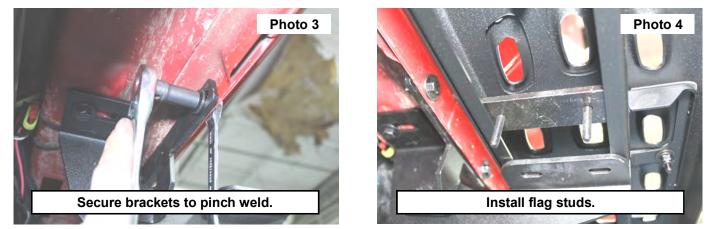

- 3. Use supplied 6mm bolts, (2) 6mm washers, and 6mm lock nut to secure the brackets to the pinch weld. Tighten with a 10mm wrench and socket. See Photo 3.
- 4. Place the 6mm flag studs into the tracks of each step and align the studs with the slots of the brackets. See Photo 4.