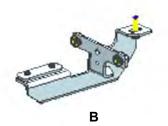

#### Components Included: 2 - Step Boards

2 - Rear Middle Bracket (C)

2 - Front Bracket (A)

2 - Rear Bracket (D)

2 - Middle Bracket (B)