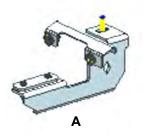

#### Components Included: 2 - Step Boards

2 - Rear Middle Bracket (C)

2 - Front Bracket (A)

2 - Rear Bracket (D)

2 - Middle Bracket (B)