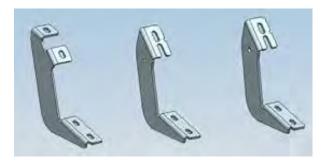

#### **Bracket Orientation / Location**

#### **INSTALLATION INSTRUCTIONS**

- 1. Before beginning installation, locate driver side brackets as shown in illustration above.
- 2. Install front driver side bracket in the factory location with supplied 8mm x 30mm bolts, nuts, and washers using a 13mm wrench. Do not fully tighten at this time. **See Photo 1.**
- 3. Install center driver side bracket as shown in **Photo 2** in the factory location with supplied 8mm x 30mm bolts, nuts, and washers using a 13mm wrench. Do not fully tighten at this time.