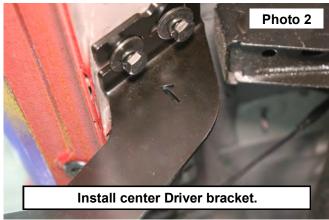

#### **INSTALLATION INSTRUCTIONS**

- 1. Before beginning installation, locate driver side brackets as shown in illustration above.
- 2. Install front driver side bracket in the factory location with supplied 8mm x 30mm bolts, nuts, and washers using a 13mm wrench. Do not fully tighten at this time. **See Photo 1.**
- 3. Install center driver side bracket as shown in **Photo 2** in the factory location with supplied 8mm x 30mm bolts, nuts, and washers using a 13mm wrench. Do not fully tighten at this time.