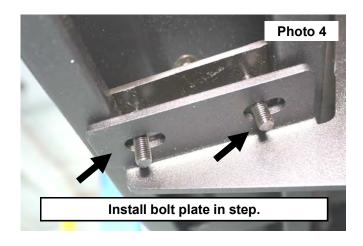

- 4. Install the rear Driver side brackets into the stock holes with the supplied 8mm x 30mm hardware. See Photo 3.
- 5. Install the BA2 steps on the brackets and insert the supplied bolt plates in the step and secure with the supplied 8mm flat washers and lock nuts. Do not tighten until all hardware is installed. **See Photo 4.**
- 6. After all brackets and hardware has been installed, tighten all hardware using a 13mm wrench.
- 7. Repeat Steps 2-6 for passenger side.