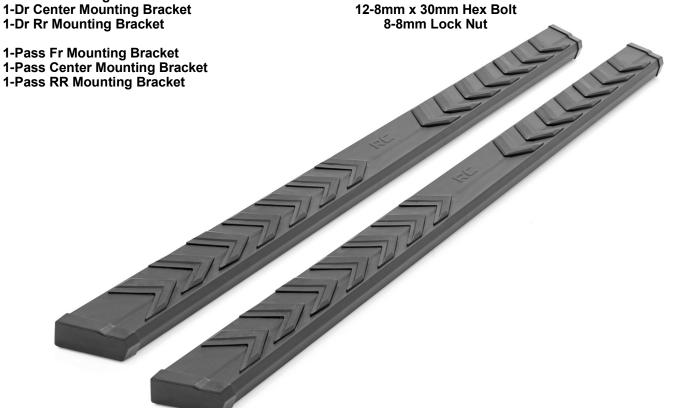

#### **Kit Contents**

2 - BA2 Steps

1-Dr Fr Mounting Bracket 1-Dr Center Mounting Bracket

Hardware Included: 6-8mm x 35mm Nut Plate 12-8mm Lock Washer 24-8mm Flat Washer

**Tools Needed:** 13mm Wrench / Socket