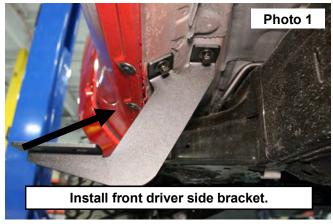

#### **INSTALLATION INSTRUCTIONS**

- 1. Before beginning installation, locate driver side brackets as shown in illustration above.
- 2. Install front driver side bracket in the factory location with supplied 8mm x 30mm bolts, nuts, and washers using a 13mm wrench. Do not fully tighten at this time. **See Photo 1.**
- 3. Install center driver side bracket as shown in **Photo 2** in the factory location with supplied 8mm x 30mm bolts, nuts, and washers using a 13mm wrench. Do not fully tighten at this time.