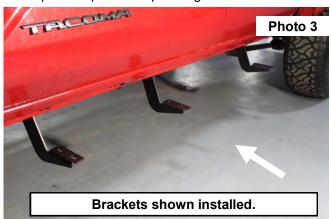

- 4. Install the rear Driver side brackets into the stock holes with the supplied 8mm x 30mm hardware. See Photo 3.
- 5. Install the BA2 steps on the brackets and insert the supplied bolt plates in the step and secure with the supplied 8mm flat washers and lock nuts. Do not tighten until all hardware is installed. **See Photo 4.**
- 6. After all brackets and hardware has been installed, tighten all hardware using a 13mm wrench.
- 7. Repeat Steps 2-6 for passenger side.