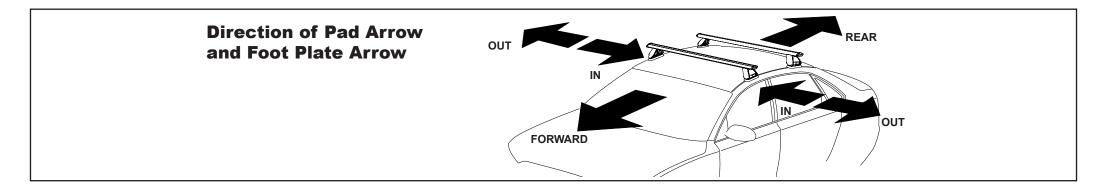

## Rhino Rack 2500 Series - DK496 instruction

**Measurement A**: CENTRE of door jamb to CENTRE arrow of leg foot plate.

**Measurement B**: CENTRE of Front leg foot plate arrow to CENTRE of Rear leg foot plate arrow.