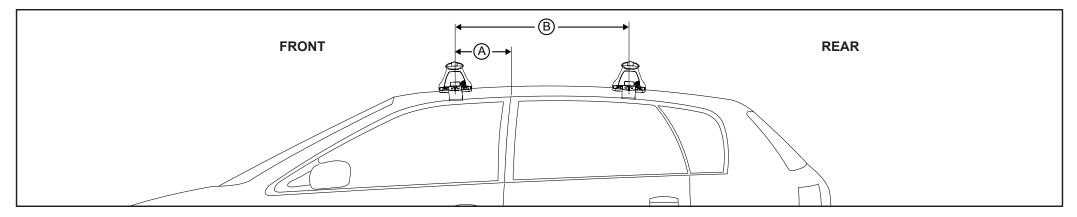

## Rhino Rack 2500 Series - DK496 instruction

**Measurement A**: CENTRE of door jamb to CENTRE arrow of leg foot plate.

**Measurement B**: CENTRE of Front leg foot plate arrow to CENTRE of Rear leg foot plate arrow.

| VEHICLE                  | Date | Measurement A    | Measurement B   | Load Rating up to<br>(includes racks 5kg/ 11lbs) |
|--------------------------|------|------------------|-----------------|--------------------------------------------------|
| KIA Sportage (bare roof) | 16-  | 220mm / 8,11/16" | 750mm / 29,1/2" | 75kg / 165lbs                                    |