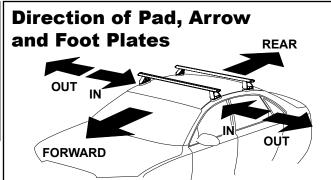

## **DK339 Rhino-Rack** VA, DA, Euro & HD crossbar instruction

-

VA crossbar DA crossbar

EURO crossbar

HD crossbar

|                          |       |          | FRONT CROSSBAR                  |                                |                                         |                                         |                                  |                                  | REAR CROSSBAR                       |                               |                                         |                                         |                                  |                                  |
|--------------------------|-------|----------|---------------------------------|--------------------------------|-----------------------------------------|-----------------------------------------|----------------------------------|----------------------------------|-------------------------------------|-------------------------------|-----------------------------------------|-----------------------------------------|----------------------------------|----------------------------------|
|                          |       |          |                                 |                                | VA                                      | DA EURO                                 | HD.                              |                                  |                                     |                               | (I-D)<br>VA                             | DA EURO                                 | FID HD                           | Car and the second               |
| Vehicle                  | Date  | Crossbar | Front<br>Right<br>Pad/<br>Clamp | Front<br>Left<br>Pad/<br>Clamp | Measurement<br>strip length<br>per side | Measurement<br>strip length<br>per side | Measurement<br>Distance<br>( x ) | Foot plate<br>arrow<br>direction | Rear<br>Right<br>Pad/<br>Clamp      | Rear<br>Left<br>Pad/<br>Clamp | Measurement<br>strip length<br>per side | Measurement<br>strip length<br>per side | Measurement<br>Distance<br>( x ) | Foot plate<br>arrow<br>direction |
| Infiniti JX35<br>5dr SUV | 13-13 | 1375mm   | M504<br>SUB0148<br>Arri<br>FORV |                                | 179mm                                   | 124mm                                   | 1121mm /<br>44,9/64"             | OUT                              | M366<br>SUB0151<br>Arrow<br>FORWARD |                               | 171mm                                   | 116mm                                   | 1105mm /<br>43,1/2"              | OUT                              |
|                          |       |          | M504<br>SUB0148<br>Arro<br>FORV |                                | 179mm                                   | 124mm                                   | 1121mm /<br>44,9/64"             | OUT                              | M366<br>SUB0151<br>Arrow<br>FORWARD |                               | 171mm                                   | 116mm                                   | 1105mm /<br>43,1/2"              | OUT                              |
|                          |       |          |                                 |                                |                                         |                                         |                                  |                                  |                                     |                               |                                         |                                         |                                  |                                  |
|                          |       |          |                                 |                                |                                         |                                         |                                  |                                  |                                     |                               |                                         |                                         |                                  |                                  |
|                          |       |          |                                 |                                |                                         |                                         |                                  |                                  |                                     |                               |                                         |                                         |                                  |                                  |