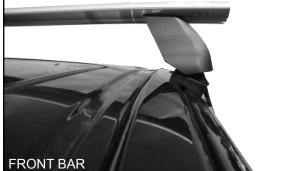

## **DK339 Rhino-Rack** VA, DA, Euro & HD crossbar instruction

-

VA crossbar DA crossbar

EURO crossbar

HD crossbar

|                          |       |          | FRONT CROSSBAR                  |                                |                                         |                                         |                                  |                                  | REAR CROSSBAR                       |                               |                                         |                                         |                                  |                                  |
|--------------------------|-------|----------|---------------------------------|--------------------------------|-----------------------------------------|-----------------------------------------|----------------------------------|----------------------------------|-------------------------------------|-------------------------------|-----------------------------------------|-----------------------------------------|----------------------------------|----------------------------------|
|                          |       |          |                                 |                                | VA                                      | DA EURO                                 | HD.                              |                                  |                                     |                               | (I-D)<br>VA                             | DA EURO                                 | FID HD                           | Car and the second               |
| Vehicle                  | Date  | Crossbar | Front<br>Right<br>Pad/<br>Clamp | Front<br>Left<br>Pad/<br>Clamp | Measurement<br>strip length<br>per side | Measurement<br>strip length<br>per side | Measurement<br>Distance<br>( x ) | Foot plate<br>arrow<br>direction | Rear<br>Right<br>Pad/<br>Clamp      | Rear<br>Left<br>Pad/<br>Clamp | Measurement<br>strip length<br>per side | Measurement<br>strip length<br>per side | Measurement<br>Distance<br>( x ) | Foot plate<br>arrow<br>direction |
| Infiniti JX35<br>5dr SUV | 13-13 | 1375mm   | M504<br>SUB0148<br>Arri<br>FORV |                                | 179mm                                   | 124mm                                   | 1121mm /<br>44,9/64"             | OUT                              | M366<br>SUB0151<br>Arrow<br>FORWARD |                               | 171mm                                   | 116mm                                   | 1105mm /<br>43,1/2"              | OUT                              |
|                          |       |          | M504<br>SUB0148<br>Arro<br>FORV |                                | 179mm                                   | 124mm                                   | 1121mm /<br>44,9/64"             | OUT                              | M366<br>SUB0151<br>Arrow<br>FORWARD |                               | 171mm                                   | 116mm                                   | 1105mm /<br>43,1/2"              | OUT                              |
|                          |       |          |                                 |                                |                                         |                                         |                                  |                                  |                                     |                               |                                         |                                         |                                  |                                  |
|                          |       |          |                                 |                                |                                         |                                         |                                  |                                  |                                     |                               |                                         |                                         |                                  |                                  |
|                          |       |          |                                 |                                |                                         |                                         |                                  |                                  |                                     |                               |                                         |                                         |                                  |                                  |