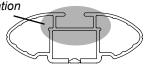

## DK339 Rhino-Rack VA, DA, Euro & HD crossbar instruction

Measurement A: CENTRE of door jamb to CENTRE arrow of leg foot plate.

Measurement B: CENTRE of Front leg foot plate arrow to CENTRE of Rear leg foot plate arrow.