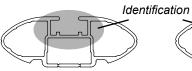

## DK339 Rhino-Rack VA, DA, Euro & HD crossbar instruction

Measurement A: CENTRE of door jamb to CENTRE arrow of leg foot plate.

Measurement B: CENTRE of Front leg foot plate arrow to CENTRE of Rear leg foot plate arrow.