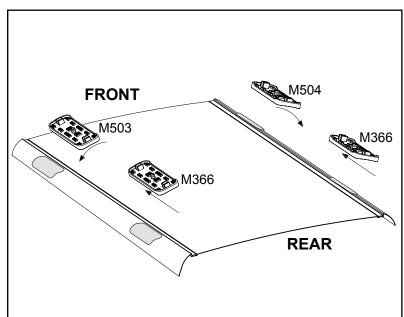

## **DK339 Rhino-Rack** VA, DA, Euro & HD crossbar instruction

-

VA crossbar DA crossbar

EURO crossbar

HD crossbar

|                          |       |          | FRONT CROSSBAR                  |                                |                                         |                                         |                                  |                                  | REAR CROSSBAR                       |                               |                                         |                                         |                                  |                                  |
|--------------------------|-------|----------|---------------------------------|--------------------------------|-----------------------------------------|-----------------------------------------|----------------------------------|----------------------------------|-------------------------------------|-------------------------------|-----------------------------------------|-----------------------------------------|----------------------------------|----------------------------------|
|                          |       |          |                                 |                                | VA                                      | DA EURO                                 | HD.                              |                                  |                                     |                               | (I-D)<br>VA                             | DA EURO                                 | FID HD                           | Car and the second               |
| Vehicle                  | Date  | Crossbar | Front<br>Right<br>Pad/<br>Clamp | Front<br>Left<br>Pad/<br>Clamp | Measurement<br>strip length<br>per side | Measurement<br>strip length<br>per side | Measurement<br>Distance<br>( x ) | Foot plate<br>arrow<br>direction | Rear<br>Right<br>Pad/<br>Clamp      | Rear<br>Left<br>Pad/<br>Clamp | Measurement<br>strip length<br>per side | Measurement<br>strip length<br>per side | Measurement<br>Distance<br>( x ) | Foot plate<br>arrow<br>direction |
| Infiniti JX35<br>5dr SUV | 13-13 | 1375mm   | M504<br>SUB0148<br>Arri<br>FORV |                                | 179mm                                   | 124mm                                   | 1121mm /<br>44,9/64"             | OUT                              | M366<br>SUB0151<br>Arrow<br>FORWARD |                               | 171mm                                   | 116mm                                   | 1105mm /<br>43,1/2"              | OUT                              |
|                          |       |          | M504<br>SUB0148<br>Arro<br>FORV |                                | 179mm                                   | 124mm                                   | 1121mm /<br>44,9/64"             | OUT                              | M366<br>SUB0151<br>Arrow<br>FORWARD |                               | 171mm                                   | 116mm                                   | 1105mm /<br>43,1/2"              | OUT                              |
|                          |       |          |                                 |                                |                                         |                                         |                                  |                                  |                                     |                               |                                         |                                         |                                  |                                  |
|                          |       |          |                                 |                                |                                         |                                         |                                  |                                  |                                     |                               |                                         |                                         |                                  |                                  |
|                          |       |          |                                 |                                |                                         |                                         |                                  |                                  |                                     |                               |                                         |                                         |                                  |                                  |

## DK339 Rhino-Rack VA, DA, Euro & HD crossbar instruction

Measurement A: CENTRE of door jamb to CENTRE arrow of leg foot plate.

Measurement B: CENTRE of Front leg foot plate arrow to CENTRE of Rear leg foot plate arrow.