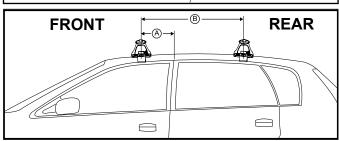

## DK339 Rhino-Rack VA, DA, Euro & HD crossbar instruction

Measurement A: CENTRE of door jamb to CENTRE arrow of leg foot plate.

Measurement B: CENTRE of Front leg foot plate arrow to CENTRE of Rear leg foot plate arrow.

| VEHICLE                            | Date  | Measurement A    | Measurement B     | Load Rating (includes racks 5kg/<br>11lbs) |  |  |
|------------------------------------|-------|------------------|-------------------|--------------------------------------------|--|--|
| Infiniti JX35 4dr SUV 5dr SUV      | 13-13 | 100mm / 3,15/16" | 750mm / 29,17/32" | 75kg / 165lbs                              |  |  |
| Infiniti Qx60/QX60 Hybrid 4 dr SUV | 14-   | 100mm / 3,15/16" | 750mm / 29,17/32" | 75kg / 165lbs                              |  |  |
|                                    |       |                  |                   |                                            |  |  |