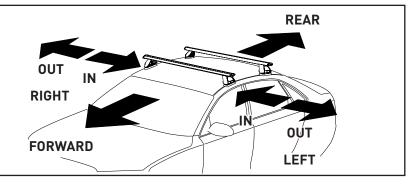

## Direction of Pad, Arrow and Foot Plates

| VEHICLE                      | Date  | Measurement A     | Measurement B     | <b>Load Rating</b><br>(includes racks 5kg/ 11lbs) |  |  |
|------------------------------|-------|-------------------|-------------------|---------------------------------------------------|--|--|
| Toyota Yaris (131) 3dr hatch | 11-20 | 620mm / 24,13/32" | 520mm / 20,15/32" | Up to* 60kg / 132lbs                              |  |  |
| Toyota Yaris (130) 5dr hatch | 11-20 | 400mm / 15,3/4"   | 700mm / 27,9/16"  | Up to* 60kg / 132lbs                              |  |  |