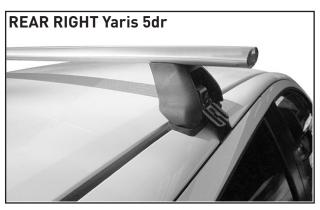

## **IDENTIFICATION CHART**

|                                    |       | _              |                                 | VA crossbar                 |                                         |                                         |                                  |                                  |                                |                               | EURO crossbar HD crossbar               |                                         |                                  |                                  |
|------------------------------------|-------|----------------|---------------------------------|-----------------------------|-----------------------------------------|-----------------------------------------|----------------------------------|----------------------------------|--------------------------------|-------------------------------|-----------------------------------------|-----------------------------------------|----------------------------------|----------------------------------|
|                                    |       | FRONT CROSSBAR |                                 |                             |                                         |                                         | REAR CROSSBAR                    |                                  |                                |                               |                                         |                                         |                                  |                                  |
|                                    |       |                |                                 |                             | VA                                      | EURO                                    | НД                               |                                  |                                |                               | VA                                      | EURO                                    | HD                               |                                  |
| Vehicle                            | Date  | Crossbar       | Front<br>Right<br>Pad/<br>Clamp | Front<br>Left Pad/<br>Clamp | Measurement<br>strip length per<br>side | Measurement<br>strip length<br>per side | Measurement<br>Distance<br>( x ) | Foot plate<br>arrow<br>direction | Rear<br>Right<br>Pad/<br>Clamp | Rear<br>Left<br>Pad/<br>Clamp | Measurement<br>strip length<br>per side | Measurement<br>strip length<br>per side | Measurement<br>Distance<br>( x ) | Foot plate<br>arrow<br>direction |
| Toyota Yaris<br>(131)<br>3dr hatch | 11-20 | 1180mm         |                                 | 142696<br>SUB0146           | 172mm                                   | 117mm                                   | 912mm /<br>35,29/32"             | OUT                              | M3<br>SUB(                     | 0146<br>148mm                 |                                         | 93mm                                    | 864mm /<br>34,1/64"              | OUT                              |
|                                    |       |                | Pad Arrow<br>OUT                |                             |                                         |                                         | 33,27,32                         |                                  | Pad A<br>OL                    |                               |                                         |                                         |                                  |                                  |
| Toyota Yaris<br>(130)<br>5dr hatch | 11-20 | 1180mm         | 142697<br>SUB0146               | 142696<br>SUB0146           | 167mm                                   | 112mm                                   | 902mm /                          | OUT                              | M3<br>SUB(                     |                               | 138mm                                   | 83mm                                    | 844mm /                          | OUT                              |
|                                    |       |                | Pad Arrow<br>OUT                |                             |                                         |                                         | 35,33/64"                        |                                  | Pad A<br>OL                    |                               |                                         |                                         | 33,15/64"                        |                                  |
|                                    |       |                |                                 |                             |                                         |                                         |                                  |                                  |                                |                               |                                         |                                         |                                  |                                  |
|                                    |       |                |                                 |                             |                                         |                                         |                                  |                                  |                                |                               |                                         |                                         |                                  |                                  |
|                                    |       |                |                                 |                             |                                         |                                         |                                  |                                  |                                |                               |                                         |                                         |                                  |                                  |
|                                    |       |                |                                 |                             |                                         |                                         |                                  |                                  |                                |                               |                                         |                                         |                                  |                                  |
|                                    |       |                |                                 |                             |                                         |                                         |                                  |                                  |                                |                               |                                         |                                         |                                  |                                  |
|                                    |       |                |                                 |                             |                                         |                                         |                                  |                                  |                                |                               |                                         |                                         |                                  |                                  |