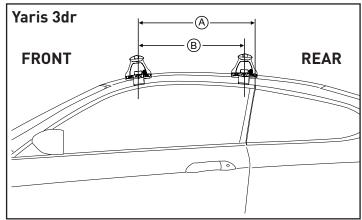

## DK329 Rhino-Rack VA, Euro & HD crossbar instruction

Measurement A: CENTRE of door jamb to CENTRE arrow of leg foot plate.

**Measurement B**: CENTRE of Front leg foot plate arrow to CENTRE of Rear leg foot plate arrow.

## Direction of Pad, Arrow and Foot Plates

| VEHICLE                      | Date  | Measurement A     | Measurement B     | <b>Load Rating</b><br>(includes racks 5kg/ 11lbs) |  |  |
|------------------------------|-------|-------------------|-------------------|---------------------------------------------------|--|--|
| Toyota Yaris (131) 3dr hatch | 11-20 | 620mm / 24,13/32" | 520mm / 20,15/32" | Up to* 60kg / 132lbs                              |  |  |
| Toyota Yaris (130) 5dr hatch | 11-20 | 400mm / 15,3/4"   | 700mm / 27,9/16"  | Up to* 60kg / 132lbs                              |  |  |