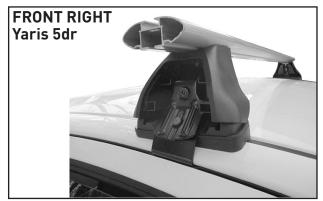

## **IDENTIFICATION CHART**

|                                    |       | _              |                                 | VA crossbar                 |                                         |                                         |                                  |                                  |                                |                               | EURO crossbar HD crossbar               |                                         |                                  |                                  |
|------------------------------------|-------|----------------|---------------------------------|-----------------------------|-----------------------------------------|-----------------------------------------|----------------------------------|----------------------------------|--------------------------------|-------------------------------|-----------------------------------------|-----------------------------------------|----------------------------------|----------------------------------|
|                                    |       | FRONT CROSSBAR |                                 |                             |                                         |                                         | REAR CROSSBAR                    |                                  |                                |                               |                                         |                                         |                                  |                                  |
|                                    |       |                |                                 |                             | VA                                      | EURO                                    | НД                               |                                  |                                |                               | VA                                      | EURO                                    | HD                               |                                  |
| Vehicle                            | Date  | Crossbar       | Front<br>Right<br>Pad/<br>Clamp | Front<br>Left Pad/<br>Clamp | Measurement<br>strip length per<br>side | Measurement<br>strip length<br>per side | Measurement<br>Distance<br>( x ) | Foot plate<br>arrow<br>direction | Rear<br>Right<br>Pad/<br>Clamp | Rear<br>Left<br>Pad/<br>Clamp | Measurement<br>strip length<br>per side | Measurement<br>strip length<br>per side | Measurement<br>Distance<br>( x ) | Foot plate<br>arrow<br>direction |
| Toyota Yaris<br>(131)<br>3dr hatch | 11-20 | 1180mm         |                                 | 142696<br>SUB0146           | 172mm                                   | 117mm                                   | 912mm /<br>35,29/32"             | OUT                              | M3<br>SUB(                     | 0146<br>148mm                 |                                         | 93mm                                    | 864mm /<br>34,1/64"              | OUT                              |
|                                    |       |                | Pad Arrow<br>OUT                |                             |                                         |                                         | 33,27,32                         |                                  | Pad A<br>OL                    |                               |                                         |                                         |                                  |                                  |
| Toyota Yaris<br>(130)<br>5dr hatch | 11-20 | 1180mm         | 142697<br>SUB0146               | 142696<br>SUB0146           | 167mm                                   | 112mm                                   | 902mm /                          | OUT                              | M3<br>SUB(                     |                               | 138mm                                   | 83mm                                    | 844mm /                          | OUT                              |
|                                    |       |                | Pad Arrow<br>OUT                |                             |                                         |                                         | 35,33/64"                        |                                  | Pad A<br>OL                    |                               |                                         |                                         | 33,15/64"                        |                                  |
|                                    |       |                |                                 |                             |                                         |                                         |                                  |                                  |                                |                               |                                         |                                         |                                  |                                  |
|                                    |       |                |                                 |                             |                                         |                                         |                                  |                                  |                                |                               |                                         |                                         |                                  |                                  |
|                                    |       |                |                                 |                             |                                         |                                         |                                  |                                  |                                |                               |                                         |                                         |                                  |                                  |
|                                    |       |                |                                 |                             |                                         |                                         |                                  |                                  |                                |                               |                                         |                                         |                                  |                                  |
|                                    |       |                |                                 |                             |                                         |                                         |                                  |                                  |                                |                               |                                         |                                         |                                  |                                  |
|                                    |       |                |                                 |                             |                                         |                                         |                                  |                                  |                                |                               |                                         |                                         |                                  |                                  |