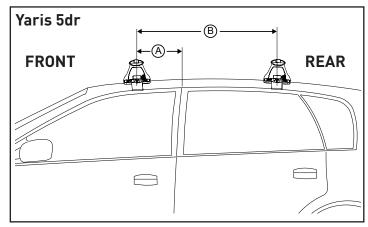

## DK329 Rhino-Rack VA, Euro & HD crossbar instruction

Measurement A: CENTRE of door jamb to CENTRE arrow of leg foot plate.

**Measurement B**: CENTRE of Front leg foot plate arrow to CENTRE of Rear leg foot plate arrow.

## Direction of Pad, Arrow and Foot Plates

| VEHICLE                      | Date  | Measurement A     | Measurement B     | <b>Load Rating</b><br>(includes racks 5kg/ 11lbs) |  |  |
|------------------------------|-------|-------------------|-------------------|---------------------------------------------------|--|--|
| Toyota Yaris (131) 3dr hatch | 11-20 | 620mm / 24,13/32" | 520mm / 20,15/32" | Up to* 60kg / 132lbs                              |  |  |
| Toyota Yaris (130) 5dr hatch | 11-20 | 400mm / 15,3/4"   | 700mm / 27,9/16"  | Up to* 60kg / 132lbs                              |  |  |