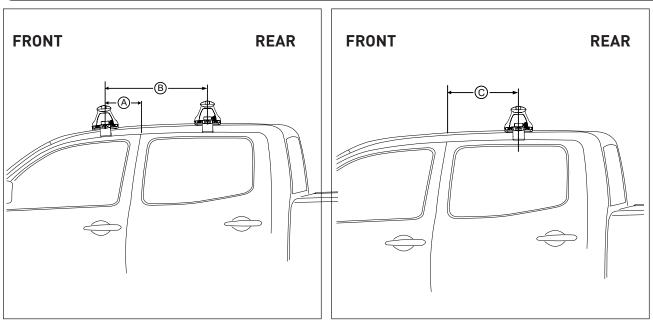

## PAD, CLAMP & CROSSBAR DETAILS

|                              |               |          | FRONT CROSSBAR                      |                             |                                         |                                         |                                  |                                  | REAR CROSSBAR                       |                               |                                         |                                         |                                  |                                  |
|------------------------------|---------------|----------|-------------------------------------|-----------------------------|-----------------------------------------|-----------------------------------------|----------------------------------|----------------------------------|-------------------------------------|-------------------------------|-----------------------------------------|-----------------------------------------|----------------------------------|----------------------------------|
| VA                           | EURO          | HD       |                                     |                             | VA                                      | ALLOY                                   | HD                               |                                  |                                     |                               | VA                                      | ALLOY                                   | HD                               |                                  |
| Vehicle                      | Date          | Crossbar | Front<br>Right<br>Pad/<br>Clamp     | Front<br>Left Pad/<br>Clamp | Measurement<br>strip length per<br>side | Measurement<br>strip length<br>per side | Measurement<br>Distance<br>( x ) | Foot plate<br>arrow<br>direction | Rear<br>Right<br>Pad/<br>Clamp      | Rear<br>Left<br>Pad/<br>Clamp | Measurement<br>strip length<br>per side | Measurement<br>strip length<br>per side | Measurement<br>Distance<br>( x ) | Foot plate<br>arrow<br>direction |
| Ford Ranger                  | 2011-<br>2022 | 1260mm   | M367<br>SUB0146<br>Arrow<br>FORWARD |                             | 191mm                                   | 78mm                                    | 1030mm /<br>40,9/16"             | OUT                              | M367<br>SUB0145<br>Arrow<br>FORWARD |                               | 180mm                                   | 67mm                                    | 1008mm/<br>39,11/16"             | OUT                              |
| PX Double Cab                |               |          |                                     |                             |                                         |                                         |                                  |                                  |                                     |                               |                                         |                                         |                                  |                                  |
| Ford Ranger<br>PX Double Cab | 2011-<br>2022 | 1260mm   | M367<br>SUB0146<br>Arrow<br>FORWARD |                             | 191mm 78mm                              | 1030mm /                                | OUT                              | N/A                              |                                     | N/A                           | N/A                                     | N/A                                     | N/A                              |                                  |
| (single FRONT<br>bar)        |               |          |                                     |                             |                                         | 76111111                                | 40,9/16"                         | 001                              | N/A                                 |                               | 14/74                                   | IVA                                     | IVA                              | IN/A                             |
| Ford Ranger<br>PX Double Cab | 2011-<br>2022 | 1260mm   | N/A                                 |                             | N/A                                     | N/A                                     | N/A                              | N/A                              | M367<br>SUB0145                     |                               | 180mm                                   | 67mm                                    | 1008mm/                          | OUT                              |
| (single REAR bar)            |               |          | N/                                  | 'A                          |                                         | ,,, .                                   |                                  | ,                                | Arrow<br>FORWARD                    |                               | 100111111                               | 0711111                                 | 39,11/16"                        | 331                              |

### PAD, CLAMP & CROSSBAR DETAILS

|                             |               |          | FRONT CROSSBAR                      |                             |                                         |                                         |                                  |                                  | REAR CROSSBAR                  |                               |                                         |                                         |                                  |                                  |
|-----------------------------|---------------|----------|-------------------------------------|-----------------------------|-----------------------------------------|-----------------------------------------|----------------------------------|----------------------------------|--------------------------------|-------------------------------|-----------------------------------------|-----------------------------------------|----------------------------------|----------------------------------|
| VA EURO                     |               | HD       |                                     |                             | VA                                      | ALLOY                                   | HD                               |                                  |                                |                               | VA                                      | ALLOY                                   | HD                               |                                  |
| Vehicle                     | Date          | Crossbar | Front<br>Right<br>Pad/<br>Clamp     | Front<br>Left Pad/<br>Clamp | Measurement<br>strip length per<br>side | Measurement<br>strip length<br>per side | Measurement<br>Distance<br>( x ) | Foot plate<br>arrow<br>direction | Rear<br>Right<br>Pad/<br>Clamp | Rear<br>Left<br>Pad/<br>Clamp | Measurement<br>strip length<br>per side | Measurement<br>strip length<br>per side | Measurement<br>Distance<br>( x ) | Foot plate<br>arrow<br>direction |
| Mazda BT50<br>Dual Cab      | 2011-<br>2020 | 1260mm   | M367<br>SUB0146<br>Arrow<br>FORWARD |                             | 191mm                                   | 78mm                                    | 1030mm /<br>40,9/16"             | OUT                              | M367<br>SUB0145                |                               | 180mm                                   | 67mm                                    | 1008mm/<br>39,11/16"             | OUT                              |
|                             |               |          |                                     |                             |                                         |                                         |                                  |                                  | Arrow<br>FORWARD               |                               |                                         |                                         |                                  |                                  |
|                             | 2011-<br>2020 | 1260mm   | M367<br>SUB0146                     |                             | . 191mm                                 | 78mm                                    | 1030mm /                         | OUT                              | N/A                            |                               | N/A                                     | N/A                                     | N/A                              | N/A                              |
|                             |               |          | Arr<br>FORW                         |                             | 171111111                               | 7011111                                 | 40,9/16"                         | 001                              | N/A                            |                               | 14/                                     | 13/7                                    | IV/A                             | 13/0                             |
| Mazda BT50<br>Gen2 Dual Cab | 2011-<br>2020 | 1260mm   | N/A                                 |                             | N/A                                     | N/A                                     | N/A                              | N/A                              | M367<br>SUB0145                |                               | 180mm                                   | 67mm                                    | 1008mm/                          | OUT                              |
| (single REAR<br>bar)        |               |          | N/                                  | /A                          |                                         |                                         | ,,, .                            | .,,,,                            | Arr<br>FORW                    | )W                            |                                         | 3771111                                 | 39,11/16"                        | 001                              |