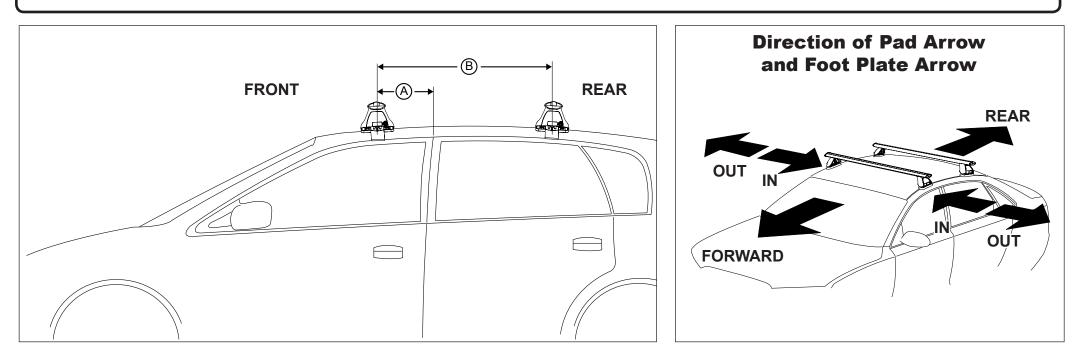

## Rhino-Rack 2500 Series - DK174/DK174F instruction

**Measurement A**: CENTRE of door jamb to CENTRE arrow of leg foot plate.

**Measurement B**: CENTRE of Front leg foot plate arrow to CENTRE of Rear leg foot plate arrow.

Carrying capacity: Roof rack is rated up to 75kg. Please refer to manufacturers handbook for your vehicles maximum roof load capacity. Always use the lower of the two figures.

| Vehicle                                                                    | Date  | Measurement A    | Measurement B    | Load Rating Up to<br>(includes racks 5kg/ 11lbs) |  |  |
|----------------------------------------------------------------------------|-------|------------------|------------------|--------------------------------------------------|--|--|
| Toyota Tacoma 3rd Gen 4dr Access Cab                                       | 16-   | 350mm/ 13,25/32" | 650mm/ 25,19/32" | 75kg/ 165lbs                                     |  |  |
| Toyota Tacoma 3rd Gen Double Cab (Caution: Sunroof may contact roof racks) | 16-   | 220mm/ 8,21/32"  | 800mm/ 31,1/2"   | 75kg/ 165lbs                                     |  |  |
| Toyota Tacoma 2nd Gen Double Cab                                           | 05-15 | 220mm/ 8,21/32"  | 800mm/ 31,1/2"   | 75kg/ 165lbs                                     |  |  |
| Volvo S60 4dr sedan                                                        | 01-09 | 360mm/ 14,11/64" | 710mm/ 27,61/64" | 75kg/ 165lbs                                     |  |  |