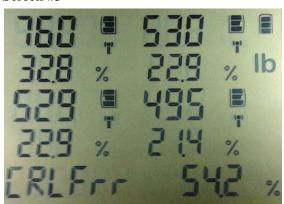

Screen #1

Screen #2

Fr :Front weight percent Rr :Rear weight percent

Screen #3

Lt :Left total percent Rt: Right total percent

Screen #4

Cross Left Front, Right Rear percent

Cross Right Front, Left Rear percent

- LCD display or the corresponding weighing pad.
- 7. Drive or lift the vehicle onto the scale system, so the center of each tire is in the center of the corresponding weighing pad. Do not press "Tare" if the vehicle is on the pads otherwise the vehicle has to be removed and the scale reset to zero.
- 8. While the car is on the pads. Shake each of the corners of the car up and down to relieve any residual stress or friction within the chassis.
- 9. The car total weight, individual weight of each wheel load as well as its percentage to the total weight will be shown at once.(Screen #1)
- 10. Press and hold the Unit key with one finger, press the TARE key once. The display passes to **Screen #2**, and gives you the total Front and Rear weight percentages. Press the TARE key again for **Screen #3**, which gives you the total Left and Right weight in percentages. Press the TARE key for **Screen #4**, which gives you the Cross weight of (LF) Left Front, and (RR) Rear Right percentage. Press the TARE key again for **Screen #5**, which displays the Cross weight of (RF) Right Front, and (LR) Left Rear percentage.
- 11. Press ON/OFF to power off the unit.
- 12. Press the button on each pad to turn off the pads. Make sure the red LED lights are all off.