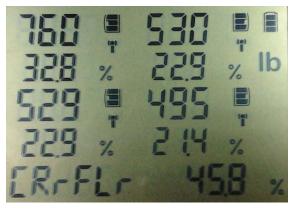

Screen #1

Screen #2

Fr :Front weight percent Rr :Rear weight percent

Screen #3

Lt :Left total percent Rt: Right total percent

Screen #4

Cross Left Front, Right Rear percent

Cross Right Front, Left Rear percent

Screen #5

For more information please visit <u>www.proformparts.com</u> or call our tech team (586)774-2500 9:00 a.m. to 5:00 p.m. EST. Email: <u>tech@proformparts.com</u>

Specialty Auto Parts USA, Inc. | 26708 Groesbeck Hwy. | Warren, MI 48089 © 2013 Specialty Auto Parts USA, Inc. All Rights Reserved.

- LCD display or the corresponding weighing pad.
- 7. Drive or lift the vehicle onto the scale system, so the center of each tire is in the center of the corresponding weighing pad. Do not press "Tare" if the vehicle is on the pads otherwise the vehicle has to be removed and the scale reset to zero.
- 8. While the car is on the pads. Shake each of the corners of the car up and down to relieve any residual stress or friction within the chassis.
- 9. The car total weight, individual weight of each wheel load as well as its percentage to the total weight will be shown at once.(Screen #1)
- 10. Press and hold the Unit key with one finger, press the TARE key once. The display passes to **Screen #2**, and gives you the total Front and Rear weight percentages. Press the TARE key again for **Screen #3**, which gives you the total Left and Right weight in percentages. Press the TARE key for **Screen #4**, which gives you the Cross weight of (LF) Left Front, and (RR) Rear Right percentage. Press the TARE key again for **Screen #5**, which displays the Cross weight of (RF) Right Front, and (LR) Left Rear percentage.
- 11. Press ON/OFF to power off the unit.
- 12. Press the button on each pad to turn off the pads. Make sure the red LED lights are all off.