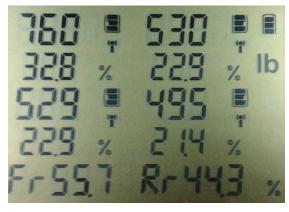

Screen #1

Screen #2

Fr :Front weight percent Rr :Rear weight percent

Screen #3

Lt :Left total percent Rt: Right total percent

Screen #4

Cross Left Front, Right Rear percent

Cross Right Front, Left Rear percent

- LCD display or the corresponding weighing pad.
- 7. Drive or lift the vehicle onto the scale system, so the center of each tire is in the center of the corresponding weighing pad. Do not press "Tare" if the vehicle is on the pads otherwise the vehicle has to be removed and the scale reset to zero.
- 8. While the car is on the pads. Shake each of the corners of the car up and down to relieve any residual stress or friction within the chassis.
- 9. The car total weight, individual weight of each wheel load as well as its percentage to the total weight will be shown at once.(Screen #1)
- 10. Press and hold the Unit key with one finger, press the TARE key once. The display passes to **Screen #2**, and gives you the total Front and Rear weight percentages. Press the TARE key again for **Screen #3**, which gives you the total Left and Right weight in percentages. Press the TARE key for **Screen #4**, which gives you the Cross weight of (LF) Left Front, and (RR) Rear Right percentage. Press the TARE key again for **Screen #5**, which displays the Cross weight of (RF) Right Front, and (LR) Left Rear percentage.
- 11. Press ON/OFF to power off the unit.
- 12. Press the button on each pad to turn off the pads. Make sure the red LED lights are all off.