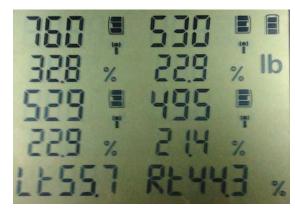

Screen #1

Screen #2

Fr :Front weight percent Rr :Rear weight percent

Screen #3

Lt :Left total percent Rt: Right total percent

Screen #4

Cross Left Front, Right Rear percent

Cross Right Front, Left Rear percent

- LCD display or the corresponding weighing pad.
- 7. Drive or lift the vehicle onto the scale system, so the center of each tire is in the center of the corresponding weighing pad. Do not press "Tare" if the vehicle is on the pads otherwise the vehicle has to be removed and the scale reset to zero.
- 8. While the car is on the pads. Shake each of the corners of the car up and down to relieve any residual stress or friction within the chassis.
- 9. The car total weight, individual weight of each wheel load as well as its percentage to the total weight will be shown at once.(Screen #1)
- 10. Press and hold the Unit key with one finger, press the TARE key once. The display passes to **Screen #2**, and gives you the total Front and Rear weight percentages. Press the TARE key again for **Screen #3**, which gives you the total Left and Right weight in percentages. Press the TARE key for **Screen #4**, which gives you the Cross weight of (LF) Left Front, and (RR) Rear Right percentage. Press the TARE key again for **Screen #5**, which displays the Cross weight of (RF) Right Front, and (LR) Left Rear percentage.
- 11. Press ON/OFF to power off the unit.
- 12. Press the button on each pad to turn off the pads. Make sure the red LED lights are all off.