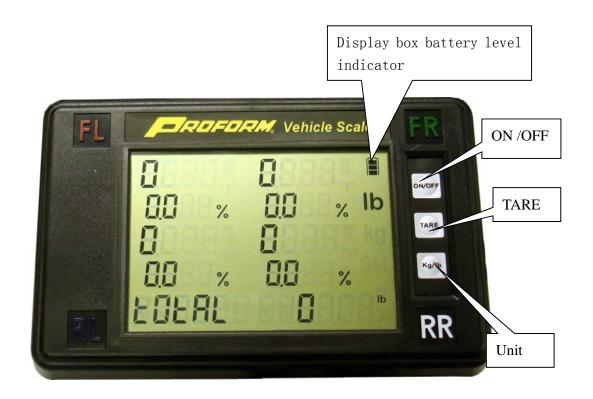

## **Operating instructions.**

- 1. Open the battery door on the bottom of the LCD display box, and *carefully* insert 4 AA batteries into the battery pack.
- 2. Open the battery door of each weighing pad and *carefully* insert 4 AA batteries.
- 3. Power on each weighing pad by pressing the small button near the handle of each pad. The red LED light next to the handle will light up.
- 4. Make sure that the correct pad is positioned in front of the corresponding wheel: FR, FL, RR, and RL -Front Right, Front Left, Rear Right, and Rear Left. The handle of each weighing pad should be pointing outward to the side where the LCD display is located, as shown in the set up configuration above.
- 5. Power on the LCD display by pressing the "On/Off" button. Wait until the weight readings all show zero or press the "Tare" button to zero. Press "Kg/lb" to choose lbs. or kg.
- 6. The battery power indicators show 3 levels that represent the amount of battery life available. If the display shows only the battery outline, replace the 4 AA batteries in the

- LCD display or the corresponding weighing pad.
- 7. Drive or lift the vehicle onto the scale system, so the center of each tire is in the center of the corresponding weighing pad. Do not press "Tare" if the vehicle is on the pads otherwise the vehicle has to be removed and the scale reset to zero.
- 8. While the car is on the pads. Shake each of the corners of the car up and down to relieve any residual stress or friction within the chassis.
- 9. The car total weight, individual weight of each wheel load as well as its percentage to the total weight will be shown at once.(Screen #1)
- 10. Press and hold the Unit key with one finger, press the TARE key once. The display passes to **Screen #2**, and gives you the total Front and Rear weight percentages. Press the TARE key again for **Screen #3**, which gives you the total Left and Right weight in percentages. Press the TARE key for **Screen #4**, which gives you the Cross weight of (LF) Left Front, and (RR) Rear Right percentage. Press the TARE key again for **Screen #5**, which displays the Cross weight of (RF) Right Front, and (LR) Left Rear percentage.
- 11. Press ON/OFF to power off the unit.
- 12. Press the button on each pad to turn off the pads. Make sure the red LED lights are all off.