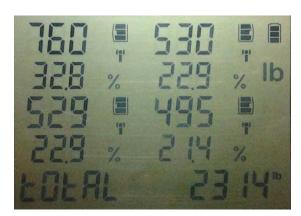

- LCD display or the corresponding weighing pad.
- 7. Drive or lift the vehicle onto the scale system, so the center of each tire is in the center of the corresponding weighing pad. Do not press "Tare" if the vehicle is on the pads otherwise the vehicle has to be removed and the scale reset to zero.
- 8. While the car is on the pads. Shake each of the corners of the car up and down to relieve any residual stress or friction within the chassis.
- 9. The car total weight, individual weight of each wheel load as well as its percentage to the total weight will be shown at once.(Screen #1)
- 10. Press and hold the Unit key with one finger, press the TARE key once. The display passes to **Screen #2**, and gives you the total Front and Rear weight percentages. Press the TARE key again for **Screen #3**, which gives you the total Left and Right weight in percentages. Press the TARE key for **Screen #4**, which gives you the Cross weight of (LF) Left Front, and (RR) Rear Right percentage. Press the TARE key again for **Screen #5**, which displays the Cross weight of (RF) Right Front, and (LR) Left Rear percentage.
- 11. Press ON/OFF to power off the unit.
- 12. Press the button on each pad to turn off the pads. Make sure the red LED lights are all off.

Screen #1

Screen #2

Fr :Front weight percent Rr :Rear weight percent

Screen #3

Lt :Left total percent Rt: Right total percent

Screen #4

Cross Left Front, Right Rear percent

Cross Right Front, Left Rear percent