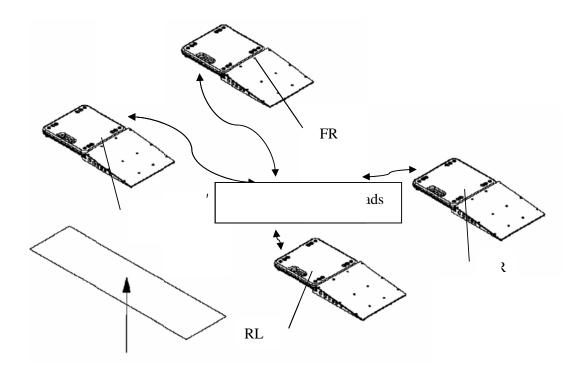

LCD display format

LCD display unit power on screen

Metal barriers can interfere with the wireless signal while the vehicle is on the pads, so PROFORM recommends positioning the LCD display unit approximately 3 – 4 feet away to obtain the best signal. *Please note* that the handle of each scale pad should be facing the display unit as shown in the above drawing.

- LCD display or the corresponding weighing pad.
- 7. Drive or lift the vehicle onto the scale system, so the center of each tire is in the center of the corresponding weighing pad. Do not press "Tare" if the vehicle is on the pads otherwise the vehicle has to be removed and the scale reset to zero.
- 8. While the car is on the pads. Shake each of the corners of the car up and down to relieve any residual stress or friction within the chassis.
- 9. The car total weight, individual weight of each wheel load as well as its percentage to the total weight will be shown at once.(Screen #1)
- 10. Press and hold the Unit key with one finger, press the TARE key once. The display passes to **Screen #2**, and gives you the total Front and Rear weight percentages. Press the TARE key again for **Screen #3**, which gives you the total Left and Right weight in percentages. Press the TARE key for **Screen #4**, which gives you the Cross weight of (LF) Left Front, and (RR) Rear Right percentage. Press the TARE key again for **Screen #5**, which displays the Cross weight of (RF) Right Front, and (LR) Left Rear percentage.
- 11. Press ON/OFF to power off the unit.
- 12. Press the button on each pad to turn off the pads. Make sure the red LED lights are all off.