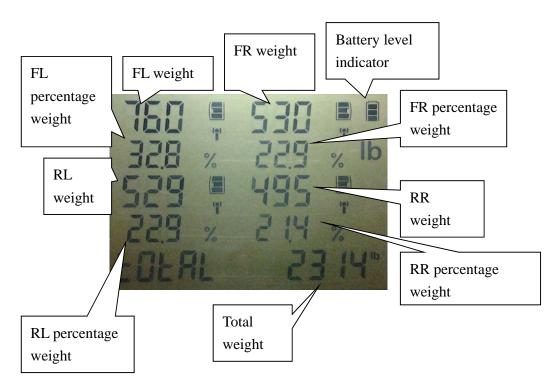

LCD display format

LCD display unit power on screen

Metal barriers can interfere with the wireless signal while the vehicle is on the pads, so PROFORM recommends positioning the LCD display unit approximately 3 – 4 feet away to obtain the best signal. *Please note* that the handle of each scale pad should be facing the display unit as shown in the above drawing.

- LCD display or the corresponding weighing pad.
- 7. Drive or lift the vehicle onto the scale system, so the center of each tire is in the center of the corresponding weighing pad. Do not press "Tare" if the vehicle is on the pads otherwise the vehicle has to be removed and the scale reset to zero.
- 8. While the car is on the pads. Shake each of the corners of the car up and down to relieve any residual stress or friction within the chassis.
- 9. The car total weight, individual weight of each wheel load as well as its percentage to the total weight will be shown at once.(Screen #1)
- 10. Press and hold the Unit key with one finger, press the TARE key once. The display passes to **Screen #2**, and gives you the total Front and Rear weight percentages. Press the TARE key again for **Screen #3**, which gives you the total Left and Right weight in percentages. Press the TARE key for **Screen #4**, which gives you the Cross weight of (LF) Left Front, and (RR) Rear Right percentage. Press the TARE key again for **Screen #5**, which displays the Cross weight of (RF) Right Front, and (LR) Left Rear percentage.
- 11. Press ON/OFF to power off the unit.
- 12. Press the button on each pad to turn off the pads. Make sure the red LED lights are all off.

Screen #1

Screen #2

Fr :Front weight percent Rr :Rear weight percent

Screen #3

Lt :Left total percent Rt: Right total percent

Screen #4

Cross Left Front, Right Rear percent

Cross Right Front, Left Rear percent