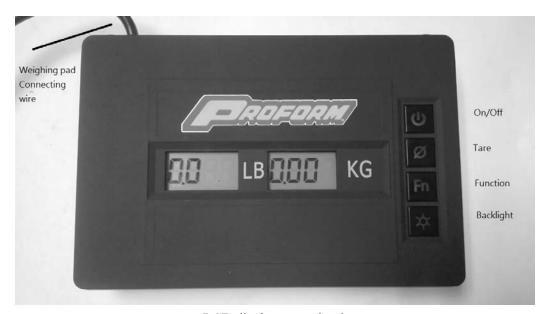

LCD display control unit

## **Operating instructions**

- 1. Carefully open the display unit battery door, insert 4 AA batteries into the battery pack and close the door.
- 2. Power on the scale by pressing the On/Off button. Wait until the display shows all 0.0's.
- 3. The display reading will automatically Tare to show 0.0 lbs. if there is weight on the scale during power on.
  - Press Tare button to zero the display if it does not show 0.0.
- 4. The scale is now ready to take a measurement.
- 5. **Optional Feature**: Press the Function key to switch the display between Peak (showing "PEAK") mode and Normal (showing "BAK") mode. In Peak mode the display will show the recorded maximum weight measurement for the session. Normal mode displays the current actual weight on the scale.
- 6. Press the Backlight button to turn the LCD backlighting feature on and off.
- 7. Press "On/Off" on the display unit to power off the scale.