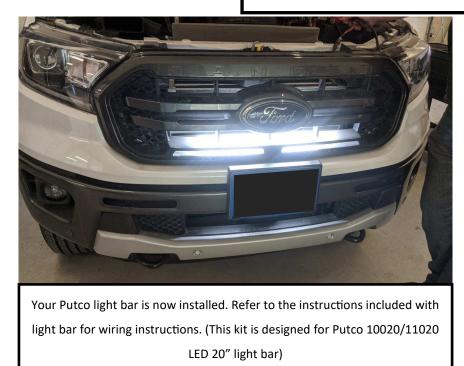

Figure 9. Bracket mounting orientation.

Figure 10. Bracket hardware orientation.