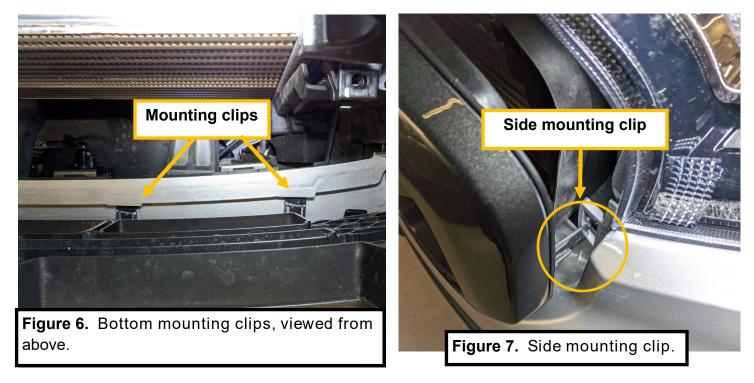

8. Using a flat head screwdriver, depress clips securing grille to bumper (**Figure 6 & 7**). There are 5 clips on the bottom and 1 on each side of grille. It may be easier to use a short/stubby flat head screw driver on the bottom clips.