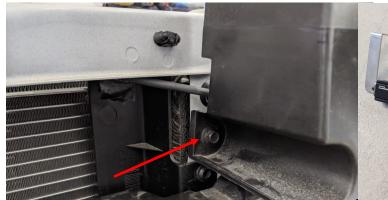

## **Ranger Grille Light Brackets**

Figure 8. Radiator shroud bolts.

- 9. Remove grille and set face down, being careful not to scratch the front of the grille.
- 10. Using the 8mm socket, remove bolts securing the radiator shroud to the radiator support (**Figure 8**).
- 11. Install the brackets onto the light bar as shown in **Figure 9** using the 5/32" Allen.
- 12. Using **Figure 10** as a guide for hardware order, reinstall the radiator shroud and the light bar and bracket assembly with the included washers.
- 13. Reinstall the grille and refer to the instructions included with the light bar for wiring instructions