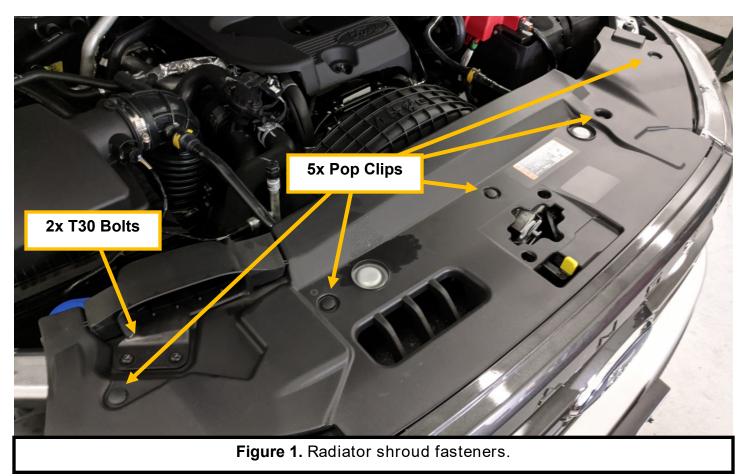

## Installation Instructions:

- 1. Remove 5x pop clips on radiator shroud (Figure 1).
- 2. Remove 2x T30 bolts on air intake snorkel (Figure 1).

## **Tools Needed:**

- Sockets: 8mm and 10mm
- Torx T20 and T30 drivers
- Flat head screwdriver
- Trim removal tool
- 5/32" Allen wrench

- 3. Pull up on radiator shroud to remove.
- 4. Remove 2x 10mm bolts on top of grille (Figure 2).