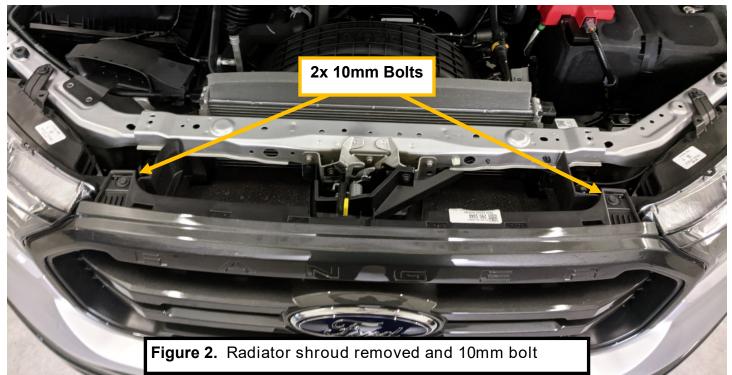

## **Tools Needed:**

- Sockets: 8mm and 10mm
- Torx T20 and T30 drivers
- Flat head screwdriver
- Trim removal tool
- 5/32" Allen wrench

- 3. Pull up on radiator shroud to remove.
- 4. Remove 2x 10mm bolts on top of grille (Figure 2).