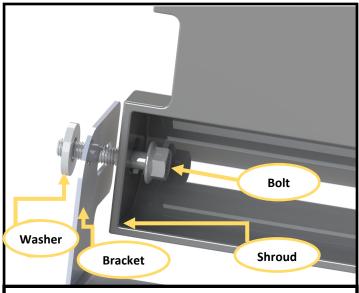

Figure 9. Bracket mounting orientation.

Figure 10. Bracket hardware orientation.