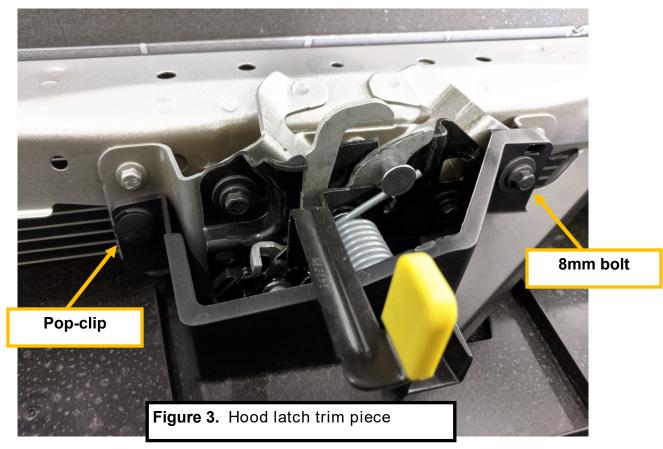

5. Remove pop-clip and 8mm on plastic trim piece covering hood latch (Figure 3).

- 6. Gently pry grille mounting tabs over locating pin to loosen grille (Figure 4).
- 7. Remove 4x T25 bolts securing plastic shroud behind grille. Remove shroud (Figure 5).