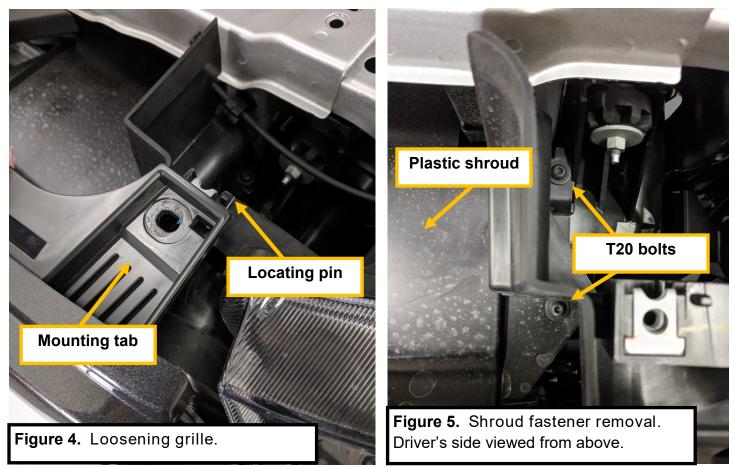

5. Remove pop-clip and 8mm on plastic trim piece covering hood latch (Figure 3).

- 6. Gently pry grille mounting tabs over locating pin to loosen grille (Figure 4).
- 7. Remove 4x T25 bolts securing plastic shroud behind grille. Remove shroud (Figure 5).