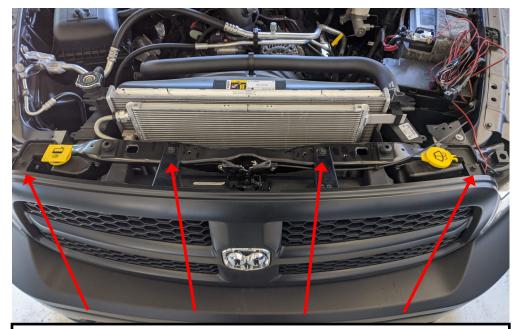

## Installation Instruction:

1. Remove clips (6) using a clip removal tool or flat head screwdriver. Remove shroud. Figure 1

Figure 1: Shroud clip locations

- 2. Remove (4) 10mm bolts holding top of the grille to the vehicle.
- 3. Remove the grille by pulling away from the front of the truck. There is a clip on each side of the grille and it may take some force to pop them loose.

4. Using the trim removal tool, pop the six tree clips loose and remove the inner grille shroud.

5. Install the light bar and bracket assembly by using the two most outer holes from step 4 and two of the included 1/4"-20 nuts, bolts, and washers making sure the washers go on the side with the nylock nuts. These will go into the slotted portion of the brackets.