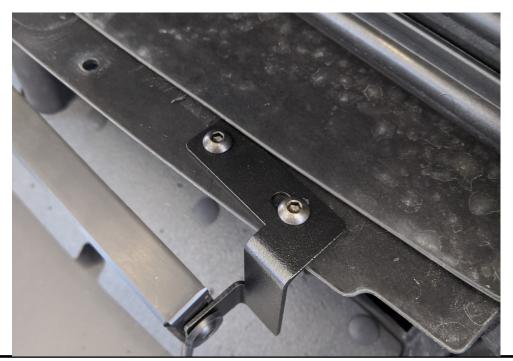

4. Using the trim removal tool, pop the six tree clips loose and remove the inner grille shroud.

5. Install the light bar and bracket assembly by using the two most outer holes from step 4 and two of the included 1/4"-20 nuts, bolts, and washers making sure the washers go on the side with the nylock nuts. These will go into the slotted portion of the brackets.

6. Mark the unoccupied holes in the brackets and remove the light bar assembly. Using the 9/32" drill bit, drill holes and reinstall the light bar assembly using all included 1/4"-20 nuts, bolts and washers. Note: It is possible to match drill the holes while the assembly is still installed but this may damage the finish of the brackets.