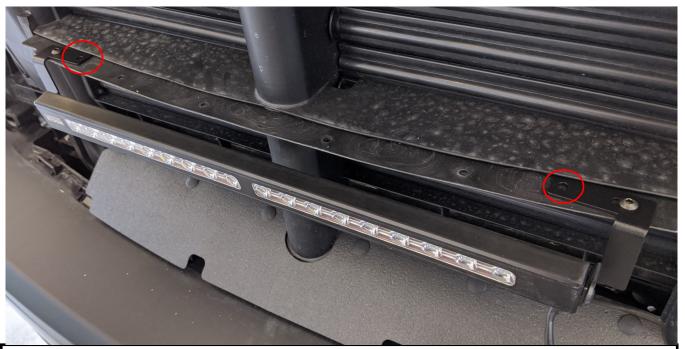

6. Mark the unoccupied holes in the brackets and remove the light bar assembly. Using the 9/32" drill bit, drill holes and reinstall the light bar assembly using all included 1/4"-20 nuts, bolts and washers. Note: It is possible to match drill the holes while the assembly is still installed but this may damage the finish of the brackets.

- 7. Reinstall the inner grille shroud using the four inner tree clips and route the wire safely away from hot and moving parts into the engine bay.
- 8. Refer to instructions include with light bar for wiring diagrams. This kit is made to work with Putco Luminix 20" light bar (part no. 10020 or 11020).