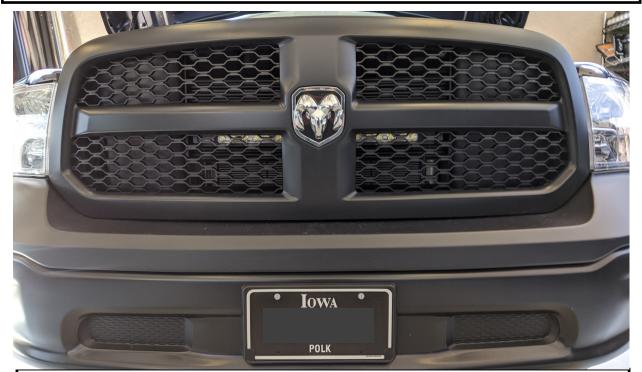

4"-20 nuts, bolts, and washers making sure the washers go on the side with the nylock nuts. These will go into the slotted portion of the brackets.



6. Mark the unoccupied holes in the brackets and remove the light bar assembly. Using the 9/32" drill bit, drill holes and reinstall the light bar assembly using all included 1/4"-20 nuts, bolts and washers. Note: It is possible to match drill the holes while the assembly is still installed but this may damage the finish of the brackets.



- 7. Reinstall the inner grille shroud using the four inner tree clips and route the wire safely away from hot and moving parts into the engine bay.
- 8. Refer to instructions include with light bar for wiring diagrams. This kit is made to work with Putco Luminix 20" light bar (part no. 10020 or 11020).



Your light bar is installed. Enjoy your quality Putco product.