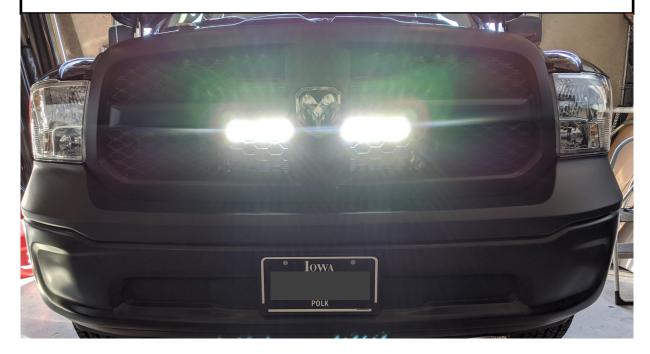

ide with the nylock nuts. These will go into the slotted portion of the brackets.



6. Mark the unoccupied holes in the brackets and remove the light bar assembly. Using the 9/32" drill bit, drill holes and reinstall the light bar assembly using all included 1/4"-20 nuts, bolts and washers. Note: It is possible to match drill the holes while the assembly is still installed but this may damage the finish of the brackets.



- 7. Reinstall the inner grille shroud using the four inner tree clips and route the wire safely away from hot and moving parts into the engine bay.
- 8. Refer to instructions include with light bar for wiring diagrams. This kit is made to work with Putco Luminix 20" light bar (part no. 10020 or 11020).



Your light bar is installed. Enjoy your quality Putco product.