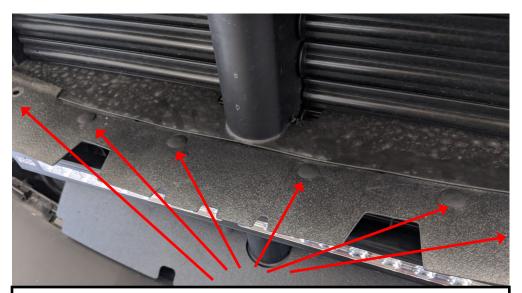

4. Using the trim removal tool, pop the six tree clips loose and remove the inner grille shroud.

5. Install the light bar and bracket assembly by using the two most outer holes from step 4 and two of the included 1/4"-20 nuts, bolts, and washers making sure the washers go on the side with the nylock nuts. These will go into the slotted portion of the brackets.

6. Mark the unoccupied holes in the brackets and remove the light bar assembly. Using the 9/32" drill bit, drill holes and reinstall the light bar assembly using all included 1/4"-20 nuts, bolts and washers. Note: It is possible to match drill the holes while the assembly is still installed but this may damage the finish of the brackets.