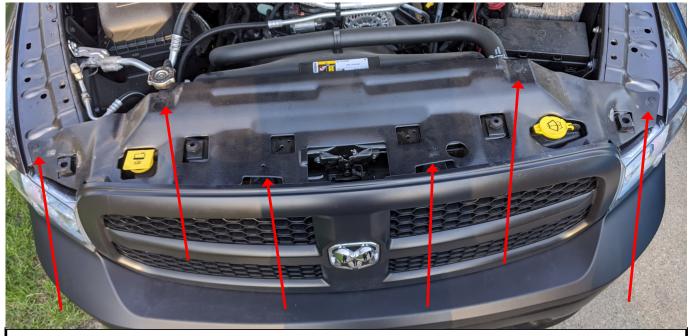

## Installation Instruction:

1. Remove clips (6) using a clip removal tool or flat head screwdriver. Remove shroud. Figure 1

Figure 1: Shroud clip locations

- 2. Remove (4) 10mm bolts holding top of the grille to the vehicle.
- 3. Remove the grille by pulling away from the front of the truck. There is a clip on each side of the grille and it may take some force to pop them loose.