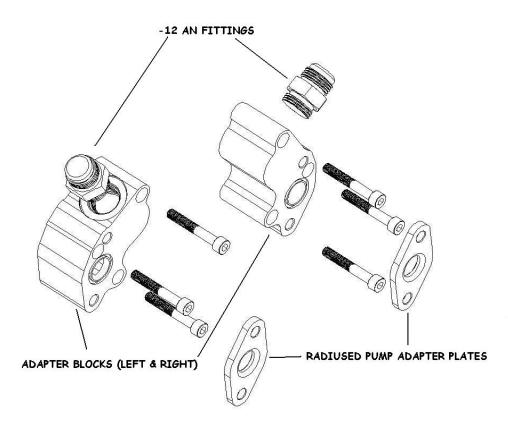

## PARTS LIST

(1) LS-1 WATER PUMP ADAPTER, LEFT
(6) 8MM X 1.25 X 55MM SOCKET HEAD CAP SCREWS
(2) -12 O-RINGS
(2) AS-568A-119 VITON O-RINGS

(1) LS-1 WATER PUMP ADAPTER, RIGHT
(2) RADIUSED PUMP ADAPTER PLATES
(2) HIGH FLOW –12 AN FITTINGS

## **ASSEMBLY**

This kit will enable you to adapt a Big Block Chevy water pump to an LS series engine, eliminating the bulky factory pump for a custom installation. Fasten both adapter blocks to the engine using the six socket head cap screws and the factory water pump gasket. Place the two Viton O-Rings in the receiver groove located on the face of each block. Assemble the Big Block Chevy water pump to the blocks, placing the radiused pump adapter plates and gaskets in between. Make certain that the radius on the pump adapter plates faces the water pump. Tighten all bolts and check for leaks.