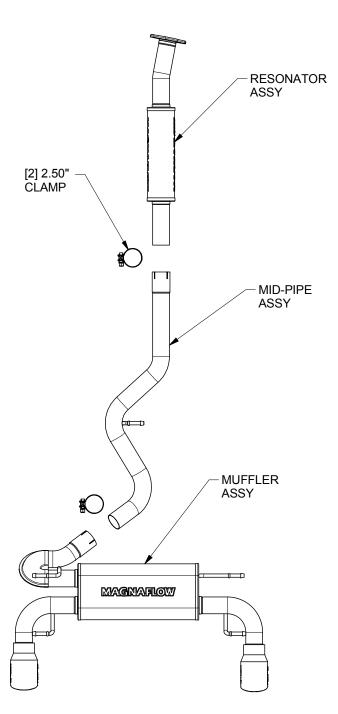

Step 2: Install your new system by first mounting the Resonator Assembly to the catalytic converter outlet using the OEM fasteners. Next slip the Mid-pipe onto the Resonator Assembly and loosely secure using the supplied 2.50" clamp and fitting the hangers into the OEM rubber insulators. Install the Muffler Assembly in a similar fashion using the supplied 2.50" clamp and fitting the hangers into the insulators.