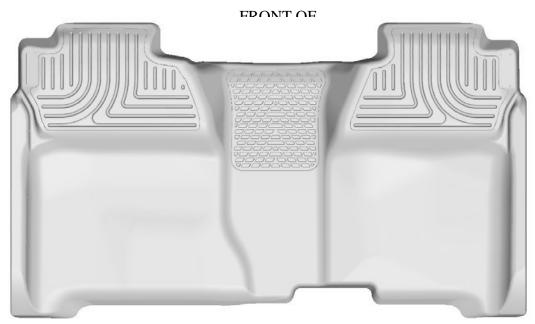

## INSTALLATION INSTRUCTIONS FOR YOUR CHEVROLET SILVERADO/GMC SIERRA CREW CAB TRUCK 2ND SEAT FLOOR LINERS

TO EASE INSTALLATION OF YOUR SILVERADO/SIERRA CREW CAB TRUCK SECOND SEAT LINER, MOVE BOTH FRONT ROW SEATS TO THEIR MOST FORWARD POSITION AND FLIP UP THE 2<sup>ND</sup> ROW SEATS. WITH THIS DONE, INSTALL YOUR LINER, POSITIONING IT AS SHOWN IN THE IMAGE ABOVE. ONCE THE LINER IS INSTALLED, REPOSITION THE FRONT SEATS AS DESIRED AND LOWER YOUR 2<sup>ND</sup> ROW SEATS.