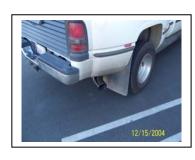

GROMMETS. DO NOT

INSTALL EXIT PIPE #F ONTO PIPE #E. USE CLAMP #I TO SECURE TOGETHER. DO NOT TIGHTEN. INSERT WELDED HANGERS INTO RUBBER GROMMETS. ROLL EXIT PIPE TO GET THE BEST FIT FOR YOUR VEHICLE.

INSTALL YOUR
STAINLESS TIP TO
YOUR DESIRED LOOK.
CHECK FOR
CLEARANCES THAN
TIGHTEN ALL NUTS,
BOLTS AND CLAMPS
STARTING FROM THE
FRONT AND
WORKING YOUR WAY
BACK. USE ANY
STAINLESS POLISH
TO CLEAN TIP.