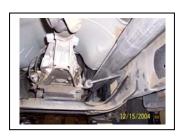

#### **SUGGESTED TOOLS:**

1/2", 9/16", 15mm Socket & Wrench, WD-40, Jack Stand, Hacksaw

13.13.284

INSTALL TURBO PIPE #A ONTO FACTORY TURBO USING YOUR FACTORY HARDWARE. DO NOT TIGHTEN. INSERT WELDED HANGER INTO RUBBER GROMMET.