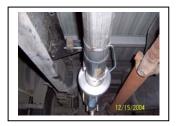

INSTALL HEADPIPE #C ONTO PIPE #B. USE CLAMP #H TO SECURE TOGETHER. NEXT INSERT WELDED HANGERS INTO RUBBER GROMMETS. DO NOT TIGHTEN.

INSTALL MUFFLER #D ONTO PIPE #C. USE CLAMP #I TO SECURE MUFFLER TO HEADPIPE #C. DO NOT TIGHTEN.