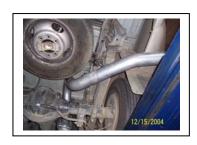

INSTALL OVERAXLE TAILPIPE #E INTO MUFFLER 1-1/2" TO 2". USE CLAMP #J TO SECURE. DO NOT TIGHTEN.

**INSTALL REAR** 

OF MUFFLER.

INTO RUBBER

TIGHTEN.

MUFFLER HANGER

**#J ONTO OUTLET** 

**INSERT HANGERS** 

GROMMETS. DO NOT

INSTALL EXIT PIPE #F ONTO PIPE #E. USE CLAMP #I TO SECURE TOGETHER. DO NOT TIGHTEN. INSERT WELDED HANGERS INTO RUBBER GROMMETS. ROLL EXIT PIPE TO GET THE BEST FIT FOR YOUR VEHICLE.

INSTALL YOUR
STAINLESS TIP TO
YOUR DESIRED LOOK.
CHECK FOR
CLEARANCES THAN
TIGHTEN ALL NUTS,
BOLTS AND CLAMPS
STARTING FROM THE
FRONT AND
WORKING YOUR WAY
BACK. USE ANY
STAINLESS POLISH
TO CLEAN TIP.