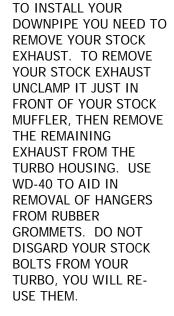

#### **SUGGESTED TOOLS:**

1/2", 9/16", 15mm Socket & Wrench, WD-40, Jack Stand, Hacksaw

13.13.284

INSTALL TURBO PIPE #A ONTO FACTORY TURBO USING YOUR FACTORY HARDWARE. DO NOT TIGHTEN. INSERT WELDED HANGER INTO RUBBER GROMMET.