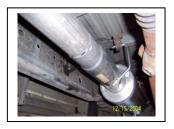

INSTALL HEADPIPE #C ONTO PIPE #B. USE CLAMP #H TO SECURE TOGETHER. NEXT INSERT WELDED HANGERS INTO RUBBER GROMMETS. DO NOT TIGHTEN.

INSTALL MUFFLER #D ONTO PIPE #C. USE CLAMP #I TO SECURE MUFFLER TO HEADPIPE #C. DO NOT TIGHTEN.