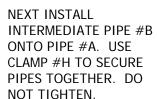

#### **SUGGESTED TOOLS:**

1/2", 9/16", 15mm Socket & Wrench, WD-40, Jack Stand, Hacksaw

13.13.284

INSTALL TURBO PIPE #A ONTO FACTORY TURBO USING YOUR FACTORY HARDWARE. DO NOT TIGHTEN. INSERT WELDED HANGER INTO RUBBER GROMMET.