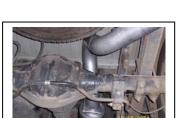

#### **SUGGESTED TOOLS:**

1/2", 9/16", 15mm Socket & Wrench, WD-40, Jack Stand, Hacksaw

13.13.284

INSTALL TURBO PIPE #A ONTO FACTORY TURBO USING YOUR FACTORY HARDWARE. DO NOT TIGHTEN. INSERT WELDED HANGER INTO RUBBER GROMMET.

INSTALL HEADPIPE #C ONTO PIPE #B. USE CLAMP #H TO SECURE TOGETHER. NEXT INSERT WELDED HANGERS INTO RUBBER GROMMETS. DO NOT TIGHTEN.

INSTALL MUFFLER #D ONTO PIPE #C. USE CLAMP #I TO SECURE MUFFLER TO HEADPIPE #C. DO NOT TIGHTEN.