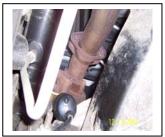

#### **SUGGESTED TOOLS:**

1/2", 9/16", 15mm Socket & Wrench, WD-40, Jack Stand, Hacksaw

13.13.284

INSTALL TURBO PIPE #A ONTO FACTORY TURBO USING YOUR FACTORY HARDWARE. DO NOT TIGHTEN. INSERT WELDED HANGER INTO RUBBER GROMMET.