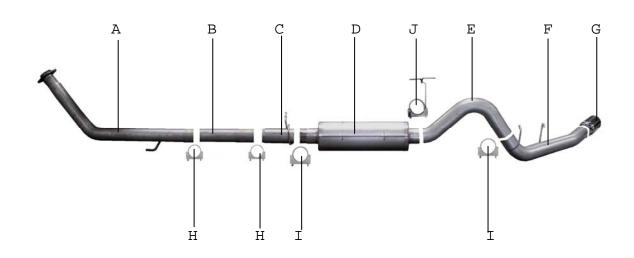

### PART # 616598

| ITEM | PART #      | QTY | DESCRIPTION                                 |
|------|-------------|-----|---------------------------------------------|
| Α    | 920-700667S | 1   | 3-1/2" TURBO PIPE W/FLARE & FLANGE W/HANGER |
| В    | 921-700668S | 1   | 3-1/2" INTERMEDIATE PIPE                    |
| С    | 922-700669S | 1   | 4" HEADPIPE W/WELDED HANGER                 |
| D    | 788040S     | 1   | 4" SUPERFLOW MUFFLER                        |
| Ε    | 592-700465S | 1   | 4" OVERAXLE TAILPIPE                        |
| F    | 593-700466S | 1   | 4" EXIT PIPE W/ WELDED HANGER               |
| G    | 500401      | 1   | 5" STAINLESS TIP                            |
| Н    | 4170        | 2   | 3-1/2" CLAMP                                |
| 1    | 4171        | 2   | 4" CLAMP                                    |
| J    | 4207        | 1   | REAR MUFFLER HANGER                         |