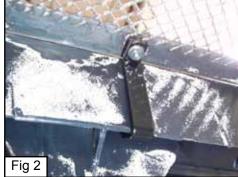

#### Step 3

Center the grille; install a J hook, nut and waster on each stud. Wrap the hook around the remaining plastic in the opening (Fig 2).