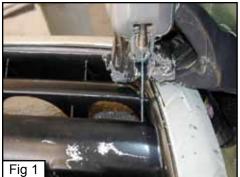

### Step 2

Apply masking tape to the chrome or painted portion of the grille to prevent scratching. Use a die grinder or jig-saw to cut the center bars from the grille. Make your cuts at the base of each vertical bar and cross bar; where they meet the perimeter of the opening Test fit the grille in place (Fig 1). Use a file or sandpaper to smooth your cuts.