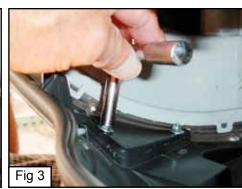

### Step 4

If grille inserts have been purchased for the side vents; install at this time. Center the sides in place. Where the studs hit the plastic; drill two 5/16" holes allowing the studs to protrude through the plastic. Using the provided hardware; place a washer and 6/32 nylon nut on each stud (Fig 3). Center then tighten. Repeat this on the other side. Re-install the grille shell assembly onto the vehicle.