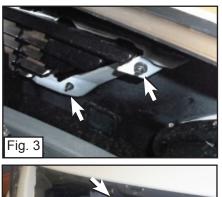

PLEASE READ AND UNDERSTAND ALL INSTRUCTIONS **BEFORE ATTEMPTING INSTALLATION.** 

Remove 5 Clips along the top of the Grille Shell. (Fig.1)

- Unclip 8 Clips along the Bottom of the Factory Grille to Remove.
- Remove 3 Clips to remove Plastic Cover that is on the right side of vehicle. (Fig. 2)
- Remove 5 Bolts from behind the Grille. (Fig. 3)
- Unclip the Grille along the bottom and remove. (Fig. 4)
- Place the Mesh Bumper through the Factory Bumper Opening. (Fig. 5)
- Unclip the Plastic flap and move it to the side. (Fig. 6)