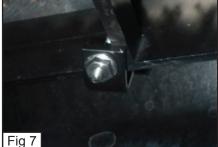

• From Behind the Grille, insert an L-Bracket and Thread with 6/32 Nylon Lock Nut. (Fig. 7)

Repeat for remaining screws.