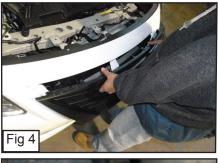

PLEASE READ AND UNDERSTAND ALL INSTRUCTIONS **BEFORE ATTEMPTING INSTALLATION.** 

Remove 5 Clips along the top of the Grille Shell. (Fig.1)

- Unclip 8 Clips along the Bottom of the Factory Grille to Remove.
- Remove 3 Clips to remove Plastic Cover that is on the right side of vehicle. (Fig. 2)
- Remove 5 Bolts from behind the Grille. (Fig. 3)
- Unclip the Grille along the bottom and remove. (Fig. 4)
- Place the Mesh Bumper through the Factory Bumper Opening. (Fig. 5)
- Unclip the Plastic flap and move it to the side. (Fig. 6)