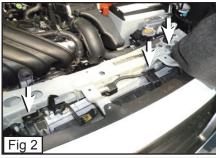

PLEASE READ AND UNDERSTAND ALL INSTRUCTIONS **BEFORE ATTEMPTING INSTALLATION.** 

Remove 5 Clips along the top of the Grille Shell. (Fig.1)

- Unclip 8 Clips along the Bottom of the Factory Grille to Remove.
- Remove 3 Clips to remove Plastic Cover that is on the right side of vehicle. (Fig. 2)
- Remove 5 Bolts from behind the Grille. (Fig. 3)
- Unclip the Grille along the bottom and remove. (Fig. 4)
- Place the Mesh Bumper through the Factory Bumper Opening. (Fig. 5)
- Unclip the Plastic flap and move it to the side. (Fig. 6)