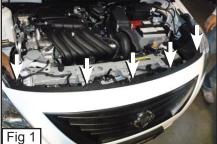

PLEASE READ AND UNDERSTAND ALL INSTRUCTIONS **BEFORE ATTEMPTING INSTALLATION.** 

Remove 5 Clips along the top of the Grille Shell. (Fig.1)

- Unclip 8 Clips along the Bottom of the Factory Grille to Remove.
- Remove 3 Clips to remove Plastic Cover that is on the right side of vehicle. (Fig. 2)
- Remove 5 Bolts from behind the Grille. (Fig. 3)
- Unclip the Grille along the bottom and remove. (Fig. 4)
- Place the Mesh Bumper through the Factory Bumper Opening. (Fig. 5)
- Unclip the Plastic flap and move it to the side. (Fig. 6)