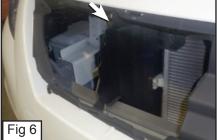

PLEASE READ AND UNDERSTAND ALL INSTRUCTIONS **BEFORE ATTEMPTING INSTALLATION.** 

Remove 5 Clips along the top of the Grille Shell. (Fig.1)

- Unclip 8 Clips along the Bottom of the Factory Grille to Remove.
- Remove 3 Clips to remove Plastic Cover that is on the right side of vehicle. (Fig. 2)
- Remove 5 Bolts from behind the Grille. (Fig. 3)
- Unclip the Grille along the bottom and remove. (Fig. 4)
- Place the Mesh Bumper through the Factory Bumper Opening. (Fig. 5)
- Unclip the Plastic flap and move it to the side. (Fig. 6)