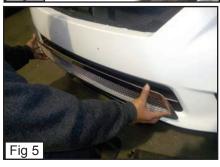

PLEASE READ AND UNDERSTAND ALL INSTRUCTIONS **BEFORE ATTEMPTING INSTALLATION.** 

Remove 5 Clips along the top of the Grille Shell. (Fig.1)

- Unclip 8 Clips along the Bottom of the Factory Grille to Remove.
- Remove 3 Clips to remove Plastic Cover that is on the right side of vehicle. (Fig. 2)
- Remove 5 Bolts from behind the Grille. (Fig. 3)
- Unclip the Grille along the bottom and remove. (Fig. 4)
- Place the Mesh Bumper through the Factory Bumper Opening. (Fig. 5)
- Unclip the Plastic flap and move it to the side. (Fig. 6)