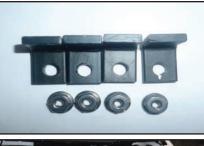

## **2012 NISSAN VERSA**

**Upper Class Bumper Mesh Grille** 

Install time: 25 Mins.

**TOOLS REQUIRED:** Socket Wrench **Plastic Prybar** 

55775

VERSA

PARTS LIST: (1) Mesh Grille (4) 1/2 L-Brackets (4) 6/32 Nylon Lock Nuts