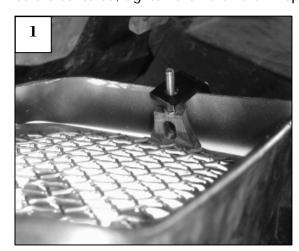

## Step 1

Use a 14mm socket to remove the tow hooks from the vehicle. Test fit each grille in the bumper openings. Remove the black plastic covers from each insert opening. Center the new insert into the opening. From the backside of the bumper; place an L Bracket and nylon lock nut onto each stud (1). Making sure the insert is centered; tighten the hardware. Repeat this on the other side.