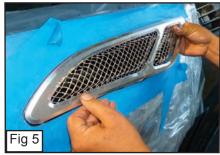

## PLEASE READ AND UNDERSTAND ALL INSTRUCTIONS BEFORE ATTEMPTING INSTALLATION.

• With a Fishing Line, Start going behind the Side Vent to Loosen it up a bit. (Fig. 1)

- Use a Plastic Prybar or anything flat to start remove the Side Vent Carefully. (Fig. 2)
- Remove the Factory Side Vent. (Fig. 3)
- Loosen the Nylon Lock Nut so you can move the Bracket. (Fig. 4)
- Place the Side Vent through the Factory Opening. (Fig. 5)