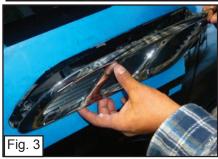

## PLEASE READ AND UNDERSTAND ALL INSTRUCTIONS BEFORE ATTEMPTING INSTALLATION.

• With a Fishing Line, Start going behind the Side Vent to Loosen it up a bit. (Fig. 1)

- Use a Plastic Prybar or anything flat to start remove the Side Vent Carefully. (Fig. 2)
- Remove the Factory Side Vent. (Fig. 3)
- Loosen the Nylon Lock Nut so you can move the Bracket. (Fig. 4)
- Place the Side Vent through the Factory Opening. (Fig. 5)