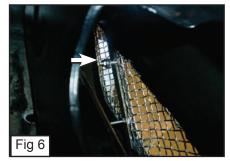

• From Behind the Side Vent, Have the Bracket Latch onto the Factory Fender and Tighten the Nylon Lock Nut (Place back the Bracket onto the Threaded Stud to Lock it in Place.) (Fig. 6)