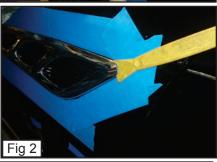

## PLEASE READ AND UNDERSTAND ALL INSTRUCTIONS BEFORE ATTEMPTING INSTALLATION.

• With a Fishing Line, Start going behind the Side Vent to Loosen it up a bit. (Fig. 1)

- Use a Plastic Prybar or anything flat to start remove the Side Vent Carefully. (Fig. 2)
- Remove the Factory Side Vent. (Fig. 3)
- Loosen the Nylon Lock Nut so you can move the Bracket. (Fig. 4)
- Place the Side Vent through the Factory Opening. (Fig. 5)