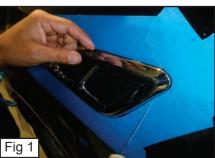

## PLEASE READ AND UNDERSTAND ALL INSTRUCTIONS BEFORE ATTEMPTING INSTALLATION.

• With a Fishing Line, Start going behind the Side Vent to Loosen it up a bit. (Fig. 1)

- Use a Plastic Prybar or anything flat to start remove the Side Vent Carefully. (Fig. 2)
- Remove the Factory Side Vent. (Fig. 3)
- Loosen the Nylon Lock Nut so you can move the Bracket. (Fig. 4)
- Place the Side Vent through the Factory Opening. (Fig. 5)