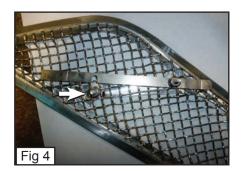

## PLEASE READ AND UNDERSTAND ALL INSTRUCTIONS BEFORE ATTEMPTING INSTALLATION.

• With a Fishing Line, Start going behind the Side Vent to Loosen it up a bit. (Fig. 1)

- Use a Plastic Prybar or anything flat to start remove the Side Vent Carefully. (Fig. 2)
- Remove the Factory Side Vent. (Fig. 3)
- Loosen the Nylon Lock Nut so you can move the Bracket. (Fig. 4)
- Place the Side Vent through the Factory Opening. (Fig. 5)