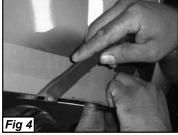

## **Step 1 Factory Grill Removal**

Remove the two 10mm bolts from the factory hood latch (where it bolts to the hood). (Fig 1) Next disconnect the factory hood latch rod at the top where it connects to the hood latch. (Fig 2) Remove ten 10mm bolts that hold the factory grille to the hood. (Fig 3) Using a plastic pry bar between the hood and the grill, carefully pop the grill shell from the hood and remove the grill shell. (Fig 4)