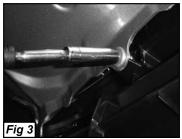

## **Step 1 Factory Grill Removal**

Remove the two 10mm bolts from the factory hood latch (where it bolts to the hood). (Fig 1) Next disconnect the factory hood latch rod at the top where it connects to the hood latch. (Fig 2) Remove ten 10mm bolts that hold the factory grille to the hood. (Fig 3) Using a plastic pry bar between the hood and the grill, carefully pop the grill shell from the hood and remove the grill shell. (Fig 4)