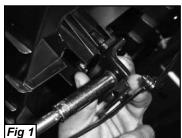

## **Step 1 Factory Grill Removal**

Remove the two 10mm bolts from the factory hood latch (where it bolts to the hood). (Fig 1) Next disconnect the factory hood latch rod at the top where it connects to the hood latch. (Fig 2) Remove ten 10mm bolts that hold the factory grille to the hood. (Fig 3) Using a plastic pry bar between the hood and the grill, carefully pop the grill shell from the hood and remove the grill shell. (Fig 4)