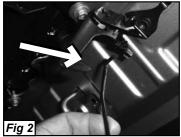

## **Step 1 Factory Grill Removal**

Remove the two 10mm bolts from the factory hood latch (where it bolts to the hood). (Fig 1) Next disconnect the factory hood latch rod at the top where it connects to the hood latch. (Fig 2) Remove ten 10mm bolts that hold the factory grille to the hood. (Fig 3) Using a plastic pry bar between the hood and the grill, carefully pop the grill shell from the hood and remove the grill shell. (Fig 4)