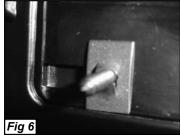

## Step 2 Billet Grille Install

With the factory grill shell removed, take the factory grill shell and remove the black plastic insert in the very top opening by unlatching the latches on the backside with a small flat screwdriver. (Fig 5) With the black plastic insert removed you can paint the inside of the top opening with black paint if you choose to. Now insert the top billet grille into the factory grill opening. Insert the two #8 Six head screws through the billet bars and the 2 small brackets with a hole in them. Tighten the screws so they go through the plastic in the factory shell and install the 2 flat nuts on the backside of the factory grill. (Fig 6) Reinstall the grill shell on the vehicle and hood latch mechanism. Installation complete.