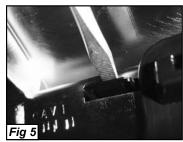

## Step 2 Billet Grille Install

With the factory grill shell removed, take the factory grill shell and remove the black plastic insert in the very top opening by unlatching the latches on the backside with a small flat screwdriver. (Fig 5) With the black plastic insert removed you can paint the inside of the top opening with black paint if you choose to. Now insert the top billet grille into the factory grill opening. Insert the two #8 Six head screws through the billet bars and the 2 small brackets with a hole in them. Tighten the screws so they go through the plastic in the factory shell and install the 2 flat nuts on the backside of the factory grill. (Fig 6) Reinstall the grill shell on the vehicle and hood latch mechanism. Installation complete.