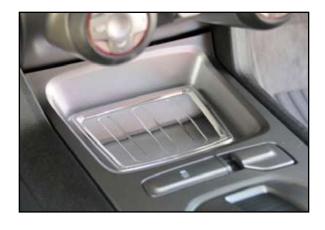

## **2010-2013 CHEVY CAMARO LS/RS**

**T1 Series Center Console Tray** 

TOOLS REQUIRED: Alcohol/Clean Rag

**PARTS LIST:** 

1 T1 Series Center Console Tray

Step 1

Clean the area where the Console Tray will be installed with alcohol and a clean rag. Test fit the Console Tray.

Step 2

Peel adhesive backing off of the T1 Series Console Tray. Position the T1 Series Console Tray on top of the factory center tray as in the picture below. Push down on the Center Console Tray to ensure the adhesive sticks to the factory console tray.