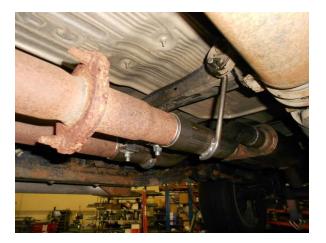

## Installation:

1) After removing any burrs, use a tape measure to measure back 3.00" from the pipe edge on each inlet pipe and make a mark. Place a supplied clamp onto each inlet pipe of muffler **8430013-420**. Place the muffler assembly up into position and slide onto the factory front pipes up to the line at 3.00", then connect the hangers on the muffler to the rubber mounts on the vehicle. Level the muffler and tighten the clamps securely.

2) Adjust the position of the muffler assembly to provide a satisfactory fit. Maintain a minimum of 3/4" clearance around all parts of the system; while keeping suspension travel and vibration in mind. Tighten down the clamped connections securely. For a more secure installation, we highly recommend tack welding the two front slip-fit connections.