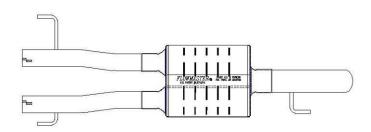

## **PACKING LIST**

| <u>Qty</u> |   | <b>Description</b> | Part #      |
|------------|---|--------------------|-------------|
| 1          |   | Muffler            | 8430013-420 |
| 1          |   | Parts Kit          | PK819       |
|            | 2 | 2" Band Clamps     | MC200BS     |