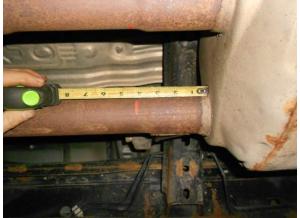

3) Using a tape measure, measure back from the front face of the muffler and make a mark on each inlet pipe at 4.00". Place a stand under the muffler and double check the measurement, then cut each pipe thru at this mark. Separate the wire hangers at the front and rear of the muffler from the rubber mounts on the vehicle and remove the muffler assembly and set aside. Deburr both inlet pipes with a file or die grinder.