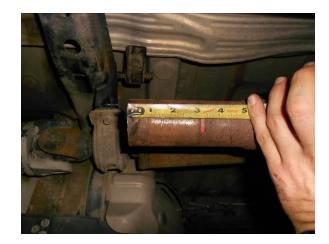

## Installation:

1) After removing any burrs, use a tape measure to measure back 3.00" from the pipe edge on each inlet pipe and make a mark. Place a supplied clamp onto each inlet pipe of muffler **8430013-420**. Place the muffler assembly up into position and slide onto the factory front pipes up to the line at 3.00", then connect the hangers on the muffler to the rubber mounts on the vehicle. Level the muffler and tighten the clamps securely.