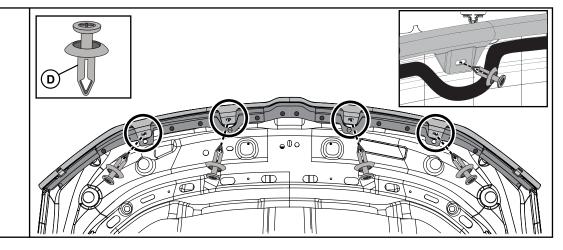

## 9

8

Fasten the Hood Protector to the two top metal outer clips using the screws and washers provided.