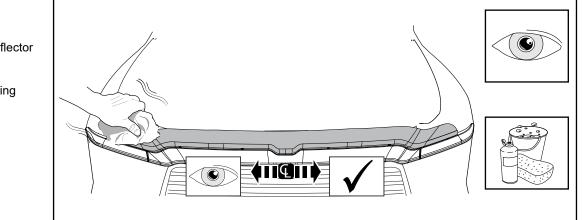

Re-check and ensure that the Hood Deflector is centered on the hood.

11

Wash the Hood Deflector and surrounding areas.