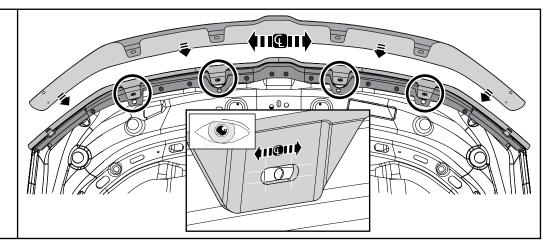

### 7

Gently peel back the rubber seal and fit the Hood Deflector. Align the slots in the tags with the holes in the hood.

Insert the four scrivets into the hood holes and secure the Hood Protector to the hood.

Return the rubber seal back to its original position over the hood protector tags.