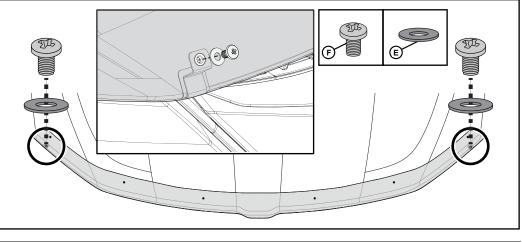

## 9

8

Fasten the Hood Protector to the two top metal outer clips using the screws and washers provided.