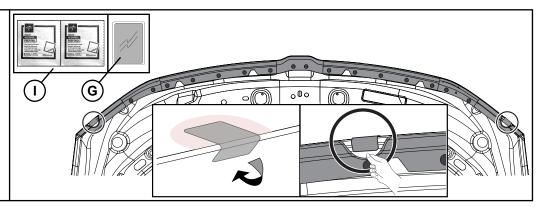

#### 4

Peel back the adhesive backing from the foam pads and adhere to the push-on clips.