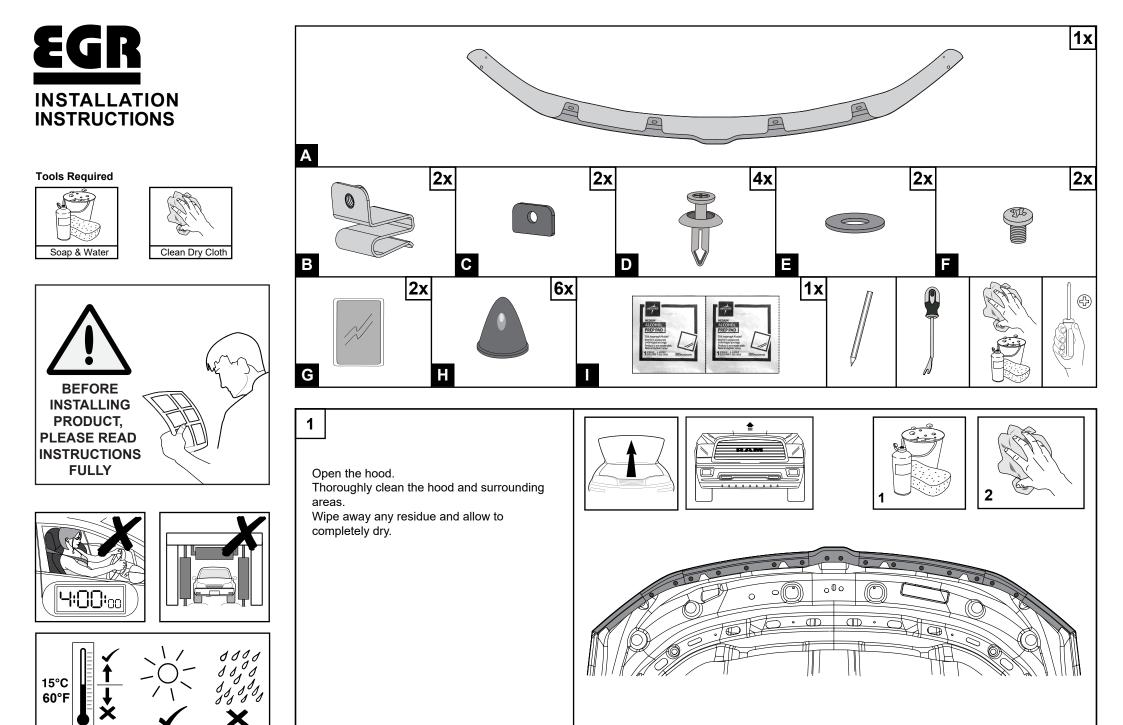

Trial fit the Hood Deflector centrally onto the hood, align the front edge of the Hood Deflector with the hood lip.

Note where the two outer holes align with the lip of the hood and note where the four centre slots on the tags correspond to the scrivetts on the underside of the hood.

Note where the six bumpon location stickers correspond to the top of the hood.