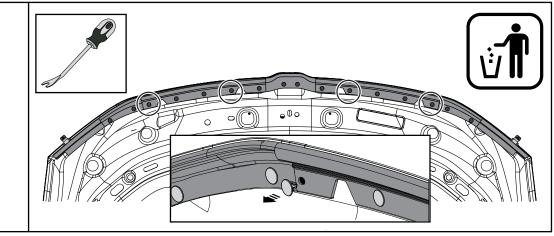

# 6

At the previously noted scrivet locations carefully remove the scrivetts attaching the hood seal and discard.