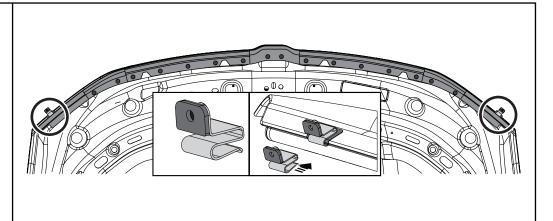

## 3

2

Clean the previously marked hole positions with the alcohol wipe provided. Allow to dry.

At these two locations gently pull the seal back and adhere the abrasion resistant tapes over the hood lip.

Apply the tape so that approximately two thirds of each strip is on the front surface of the facia and one third folds over the inside edge.

#### 5

Slide a push-on clip over the hood lip underneath the seal at each clip location.

Ensure the clips rest over the abrasive resistant tape and do not come in contact with the hood. Failure to do this may result in permanent damage.