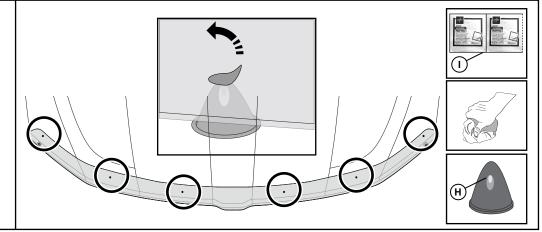

#### 4

Peel back the adhesive backing from the foam pads and adhere to the push-on clips.

#### 10

Clean and dry the hood underneath each bumpon location sticker.

Peel the adhesive backing from the bumpons and adhere a bumpon to the hood directly underneath each bumpon location sticker.

Peel off and discard the bumpon location stickers when complete.