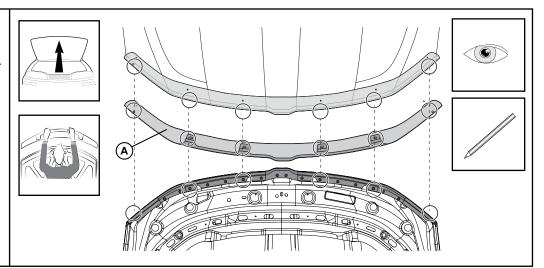

## 3

2

Clean the previously marked hole positions with the alcohol wipe provided. Allow to dry.

At these two locations gently pull the seal back and adhere the abrasion resistant tapes over the hood lip.

Apply the tape so that approximately two thirds of each strip is on the front surface of the facia and one third folds over the inside edge.