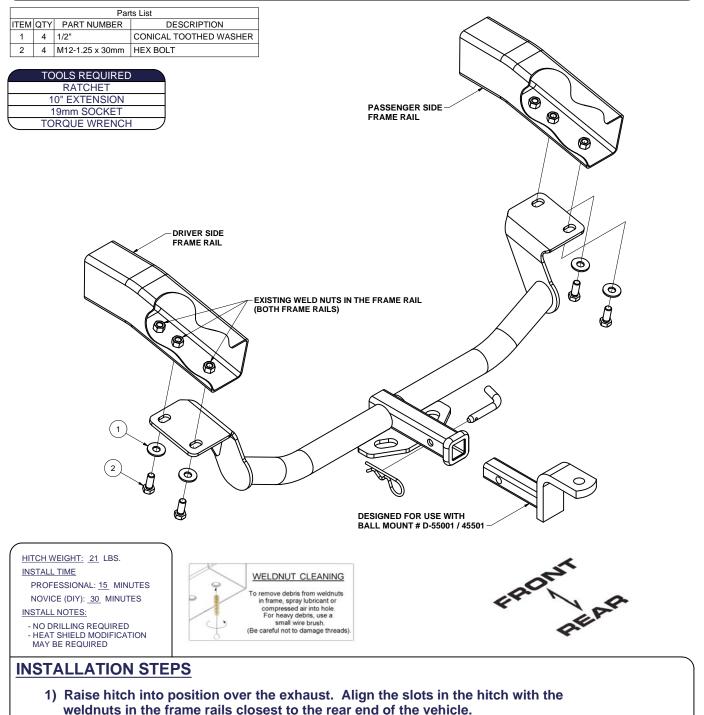

## HAVING INSTALLATION QUESTIONS? CALL TECHNICAL SUPPORT AT 1-800-798-0813

- weights in the frame rails closest to the rear end of the vehic
- Install hex bolts and conical toothed washers into weldnuts.
- 3) Torque bolts to 65 lb-ft.