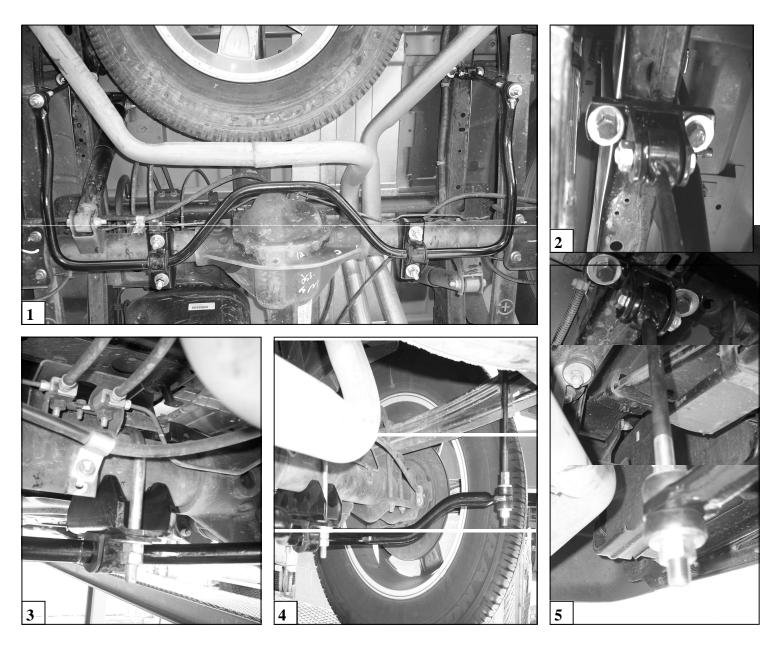

## NOTE: THIS KIT INCLUDES LOCKNUTS WHICH REQUIRE TIGHTENING WITH A WRENCH AFTER BEING STARTED BY HAND.

- 1. Install the U-bolts over the axle with the legs towards the ground as in photo three (**3**). Insert the saddle brackets through the legs of the U-bolts. Install a hex nuts to temporarily support the saddle brackets to the axle. **They will be removed later.** Taking care as not to damage the brake or fuel lines mounted on the axle.
- 2. Locate and insert the D-shaped poly bushings in as close a location that the bushings will contact the U-bolts and saddle brackets installed on the rear axle. Position the U-plate brackets over the bushings. Remove the hex nuts supporting the saddle brackets, insert the legs of the U-bolts thru the holes of the U-plate brackets over the bushings. Tighten the 1/2" hex nuts on the U-bolts just enough to support the sway bar to the axle. Leave loose at this time to allow for adjustment later. SEE PHOTO ONE (1).
- 3. Locate the threaded frame brackets on top of the frame rail as shown in photo tow (2). Attach the frame brackets with the welded clevis using the 7/16" x 5-1/2" cap screws. Take care as not to damage any electrical wires, brake or fuel lines that run along the vehicles frame. Note that the cap screws will be pointing towards the vehicles body (up). Leave loose to allow for adjustment later.
- 4. Locate the end links and assemble with the poly bushings as in photos (4 and 5). Insert the hour glass poly bushings through the welded ends of the end links. Insert the steel sleeves through the hour glass poly bushings. (To ease installation lightly grease the steel sleeve and the hour glass bushing before assembling).
- 5. Insert the end links into the clevis of the frame brackets and attach using the 7/16" x 2-1/4" cap screw and locknut. Leave loose to allow for adjustment later.
- 6. Raise the arms of the sway bar and install the end link bushings on the arms of the sway bar as shown in the photos with the locknut on the bottom of the end link. Tighten the nuts until the poly bushings start to bulge. Do not over tighten or damage can occur to the poly bushings.
- 7. With the sway bar centered and the end links straight up and down as possible, torque all mounting components to the specified rates. Note that the bend on the sway bar arms will be towards the top of the vehicle as in photo (4).
- 8. Bounce the vehicle and check for clearance on under carriage components, shocks, exhaust, electrical wires, brake and fuel lines.
- 9. Test drive your vehicle recheck your installation readjust and tighten as needed. After one week of driving re check your installation re-torque as needed. Recheck your installation on a monthly regular basis thereafter.