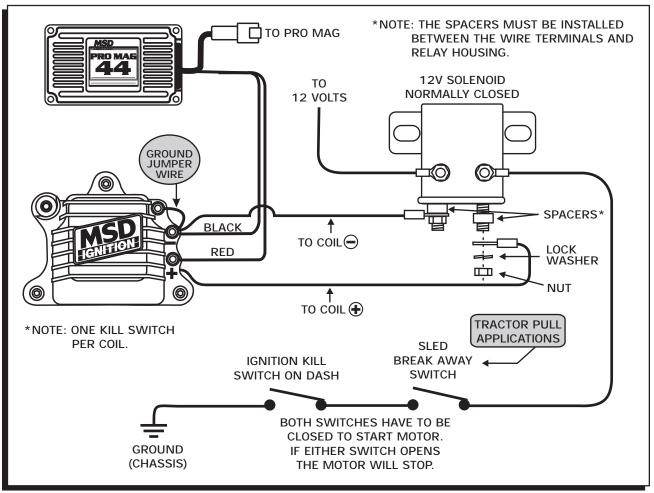

This Relay is designed to be used with the MSD Pro Mag 44 in conjunction with a kill switch.

The Relay is Normally Closed. When 12 volts is applied across the smaller terminals, the Relay is Open allowing the engine to run.

Figure 1 Typical Wiring on a Tractor Puller.

AUTOTRONIC CONTROLS CORPORATION 1490 HENRY BRENNAN DR., EL PASO, TEXAS 79936 (915) 857-5200 FAX (915) 857-3344