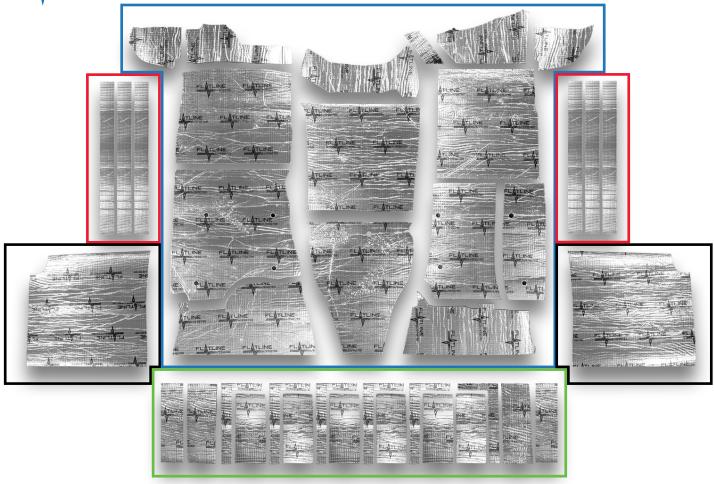

## Part # TABT4046

1988-98 GM / Chevrolet Full-Size Std Cab Truck Full Insulation and Sound Dampening Kit

**TABT4045** - 1998-88 GM / Chevrolet Full-Size Std Cab Truck Roof Insulation and Sound Dampening Kit **TABT4044** - 1998-88 GM / Chevrolet Full-Size Std Cab Truck Cab Wall Insulation and Sound Dampening Kit **TABT4043** - 1998-88 GM / Chevrolet Full-Size Std Cab Truck Door Insulation and Sound Dampening Kit **TABT4042** - 1998-88 GM / Chevrolet Full-Size Std Cab Truck Floor Insulation and Sound Dampening Kit