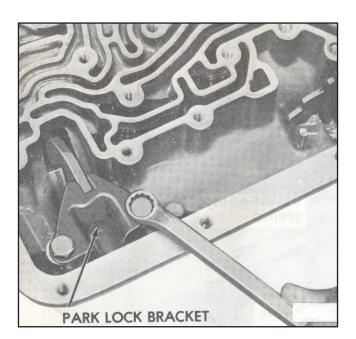

You must use the park rod bracket supplied with the gear set or park may not work properly!

When installing the bracket, push the bracket toward the outside of the transmission case as you are tightening the bolts. Check to be sure the large diameter of the park lock rod will lock between the bracket and the parking pawl.