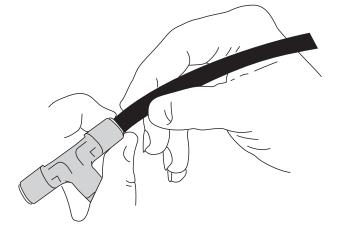

## **Air Line Installation:**

Cut off excess air line squarely, using a sharp knife or Air Line Cutter. Install the air line into the self locking fitting. Push and slightly turn the cut end of the air line into the fitting as far as it will go. A definite click can be heard and or felt when the air line is seated. The air line should go in approximately 9/16".