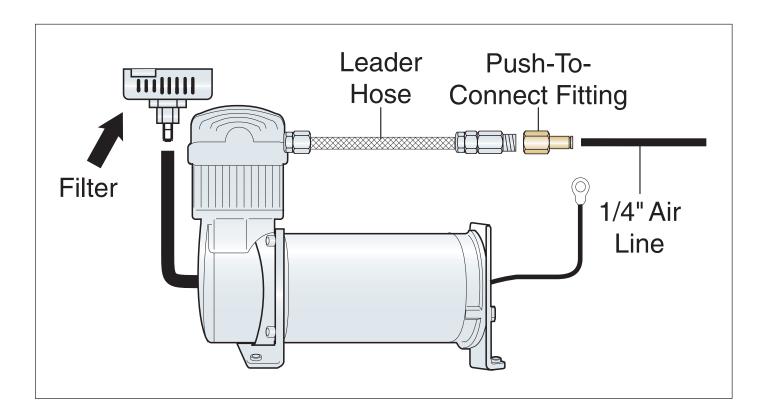

## **Air Line Installation:**

Cut off excess air line squarely, using a sharp knife or Air Line Cutter. Install the air line into the self locking fitting. Push and slightly turn the cut end of the air line into the fitting as far as it will go. A definite click can be heard and or felt when the air line is seated. The air line should go in approximately 9/16".