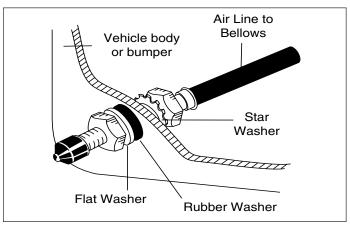

## **Air Line Installation:**

Cut off excess air line squarely, using a sharp knife or Air Line Cutter. Install the air line into the self locking fitting. Push and slightly turn the cut end of the air line into the fitting as far as it will go. A definite click can be heard and or felt when the air line is seated. The air line should go in approximately 9/16".