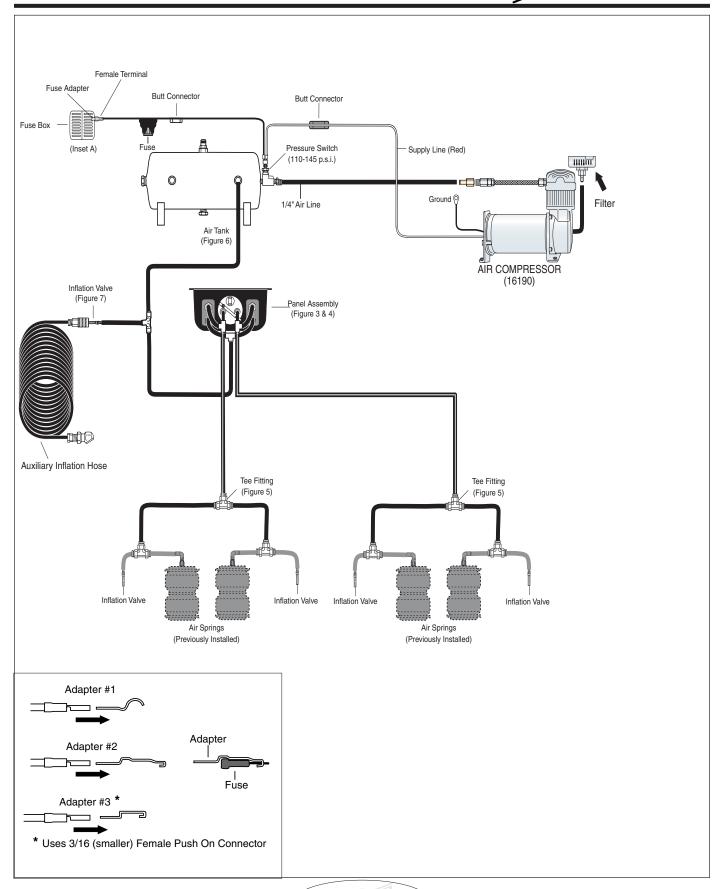

## **Air Line Installation:**

Cut off excess air line squarely, using a sharp knife or Air Line Cutter. Install the air line into the self locking fitting. Push and slightly turn the cut end of the air line into the fitting as far as it will go. A definite click can be heard and or felt when the air line is seated. The air line should go in approximately 9/16".