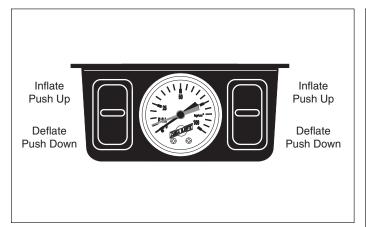

## **Air Line Installation:**

Cut off excess air line squarely, using a sharp knife or Air Line Cutter. Install the air line into the self locking fitting. Push and slightly turn the cut end of the air line into the fitting as far as it will go. A definite click can be heard and or felt when the air line is seated. The air line should go in approximately 9/16".





## Thank you for purchasing Air Lift Products



Mailing Address: AIR LIFT COMPANY P.O. Box 80167 Lansing, MI 48908-0167

Street Address: AIR LIFT COMPANY 2727 Snow Rd. Lansing, MI 48917

Local Phone: (517) 322-2144 Fax: (517) 322-0240

For Technical Assistance call 1-800-248-0892