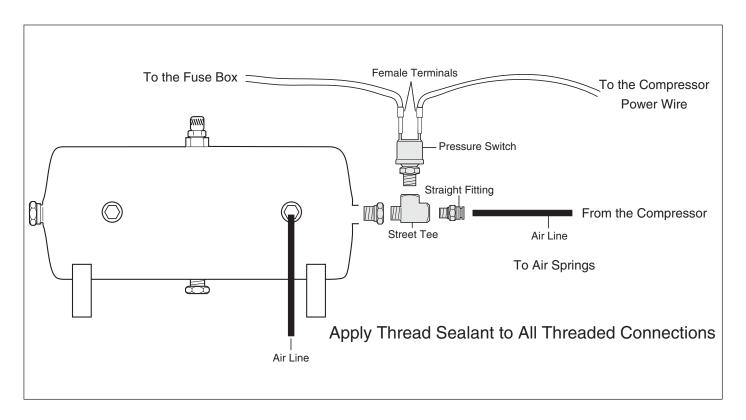

## **Air Line Installation:**

Cut off excess air line squarely, using a sharp knife or Air Line Cutter. Install the air line into the self locking fitting. Push and slightly turn the cut end of the air line into the fitting as far as it will go. A definite click can be heard and or felt when the air line is seated. The air line should go in approximately 9/16".





## Thank you for purchasing Air Lift Products



Mailing Address: AIR LIFT COMPANY P.O. Box 80167 Lansing, MI 48908-0167

Street Address: AIR LIFT COMPANY 2727 Snow Rd. Lansing, MI 48917

Local Phone: (517) 322-2144 Fax: (517) 322-0240

For Technical Assistance call 1-800-248-0892