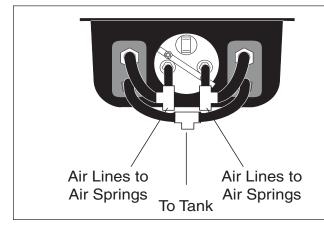

## **Air Line Installation:**

Cut off excess air line squarely, using a sharp knife or Air Line Cutter. Install the air line into the self locking fitting. Push and slightly turn the cut end of the air line into the fitting as far as it will go. A definite click can be heard and or felt when the air line is seated. The air line should go in approximately 9/16".





## Thank you for purchasing Air Lift Products



Mailing Address: AIR LIFT COMPANY P.O. Box 80167 Lansing, MI 48908-0167

Street Address: AIR LIFT COMPANY 2727 Snow Rd. Lansing, MI 48917

Local Phone: (517) 322-2144 Fax: (517) 322-0240

For Technical Assistance call 1-800-248-0892