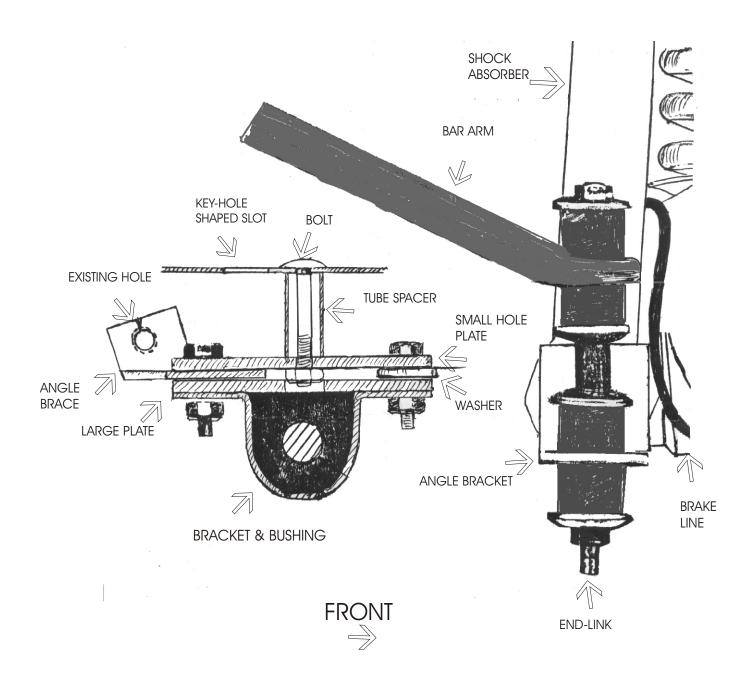

## DIRECTION 287

VIEW: LEFT SIDE AS SEEN FROM RIGHT SIDE

## **Direction 287**

- Step #1. If your Fiesta had the optional light duty factory bar it should be removed.
- Step #2. Remove nut from bolts that attaches lower ends of shock absorbers. Pass bolts through hole in small side of angle (from inside it) and replace bolt. Position angles so they are installed as illustrated.
- Step #3. Pass bar over tailpipe, mid-section to rear and arms forward with forges angled so they are near horizontal.
- Step #4. Assemble end-link so as to connect bar eye to hole in horizontal portion of angle bracket as shown. Brake lines that arch back around the rear of the axle should be bent inboard slightly if there is any possibility of the bar ends touching them when the suspension moves down.
- Step #5. Raise bar mid-section to car bottom. Position D-shaped bushing on bar mid-section under the existing key-hole shaped slots in the underbody. Place the 5/16" bolt through the hanging bracket and start the nut. Then slide the head of the bolt into the key-hole cut out, and force it all the way back to the small end. Tighten nut securely.
- Step #6. Assemble base plate, angle brace, washer, and bracket around the D-shaped bushing on the bar and secure with the bolts and lock-nuts provided, as illustrated. Hole in vertical side of angled brace then is aligned with the existing hole in the lip of the fender well.
- Step #7. Road test your Fiesta to familiarize yourself to its new handling. As we cannot supervise your installation or driving, we cannot be responsible for more than the cost of the kit.
- NOTE: For best balance and control, this kit should be used with our 3/4" diameter front bar #138.