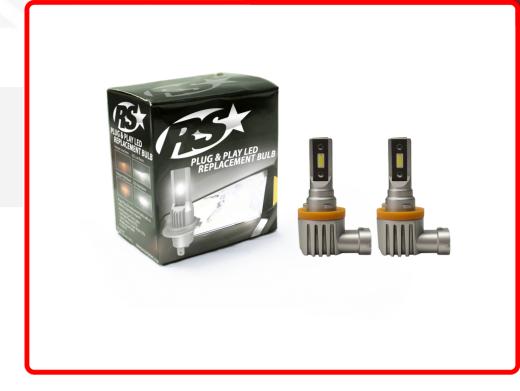

## SKU # RSPNPH11

Part # 1006927

**Description** 

H11 PNP Series Plug N Play Super LUX LED OEM Replacement Bulb Kit

Categories LED Headlight Conversions

Sub-Categories PNP SERIES LED Headlight Bulbs

UPC 817999025729

## Product Information

This new technology from Race Sport Lighting brings direct fit LED replacement driving lights to the market that have the same size base, length, and overall size as the halogen bulbs they are replacing, but with the power and efficiency of LED. There are no fans or drivers necessary on these bulbs. Simply un-plug your halogen bulbs and plug these in and go. • One Piece Die-cast Bulb Body • Superior heat dissipation and thermal conductivity . Increase driving distance 2-3 times over halogen bulbs • 9V-32V operating range • Built-in drivers, making it 100% Plug N Play when replacing halogen bulbs • Same size as Halogen bulbs it replaces - No oversized issues • Uses FCiP Ultra-high luminous bulbs for High Power output • Rated 1,900 LUX/bulb or 3,800 LUX/kit (RAW Measured LUX @ 1FT is 2,740lx/bulb or 5,480lx/kit) • Rated 2,000 MAX Lumens per bulb, 4,000 Max Lumens per set of bulbs (RAW Measured LUMEN is 2,210lm/bulb or 4,420lm/kit) • 1 Year Warranty • NOTE - Newe