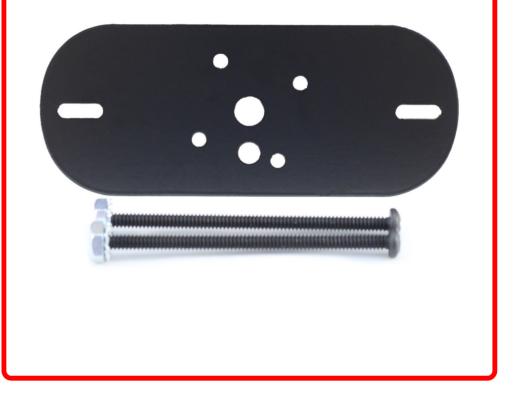

#### Part # 1007646

Description

Grill Back Mounting Plate for Marker Strobe Surface Mount Light Heads - Black Powder Coated Steel

UPC 810077231586

Related Skus:

### Product Information

Introducing the RSMSPLATE Grill Back Mounting Plate, the perfect accessory to enhance the installation and functionality of your Marker Strobe Surface Mount Light Heads from Race Sport Lighting. Engineered with precision and durability in mind, this mounting plate provides a secure and professional solution for attaching your surface mount light heads to your vehicle's grille, ensuring optimal visibility and safety in any driving scenario. Custom Mounting Solution: The RSMSPLATE is designed as a dedicated mounting plate, specifically tailored to accommodate Race Sport Lighting's Marker Strobe Surface Mount Light Heads. This custom design ensures a seamless fit and a secure attachment, enhancing the overall aesthetic of your lighting setup. Grill Back Mounting: The unique grill back mounting design allows for a disHigh Performancet and streamlined installation of your Marker

Strobe Surface Mount Light Heads. By attaching directly to the grille, this mounting plate provides a clean and

Prop 65 WARNING: This product can expose you to chemicals, which are known to the State of California to cause cancer and birth defects or other reproductive harm. For more information go to www.P65Warnings.ca.gov