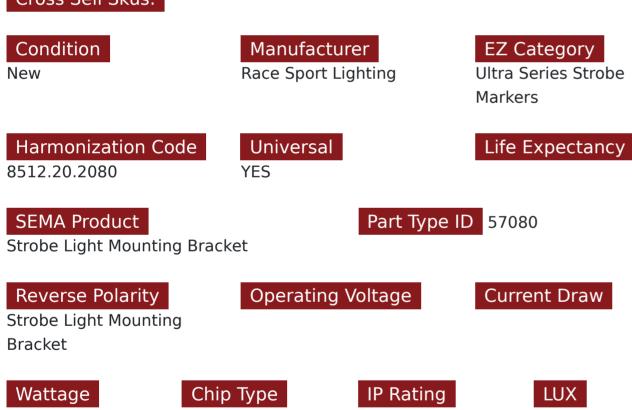

## SKU # RSMSPLATE

#### Part # 1007646

Description

Grill Back Mounting Plate for Marker Strobe Surface Mount Light Heads - Black Powder Coated Steel

UPC 810077231586

Related Skus:

### Cross Sell Skus: