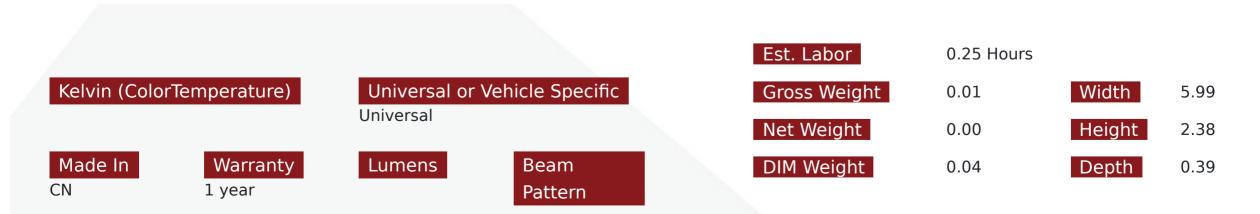

ered with precision and durability in mind, this mounting plate provides a secure and professional solution for attaching your surface mount light heads to your vehicle's grille, ensuring optimal visibility and safety in any driving scenario. Custom Mounting Solution: The RSMSPLATE is designed as a dedicated mounting plate, specifically tailored to accommodate Race Sport Lighting's Marker Strobe Surface Mount Light Heads. This custom design ensures a seamless fit and a secure attachment, enhancing the overall aesthetic of your lighting setup. Grill Back Mounting: The unique grill back mounting design allows for a disHigh Performancet and streamlined installation of your Marker

Strobe Surface Mount Light Heads. By attaching directly to the grille, this mounting plate provides a clean and



Prop 65 WARNING: This product can expose you to chemicals, which are known to the State of California to cause cancer and birth defects or other reproductive harm. For more information go to www.P65Warnings.ca.gov

# www.racesportinc.com