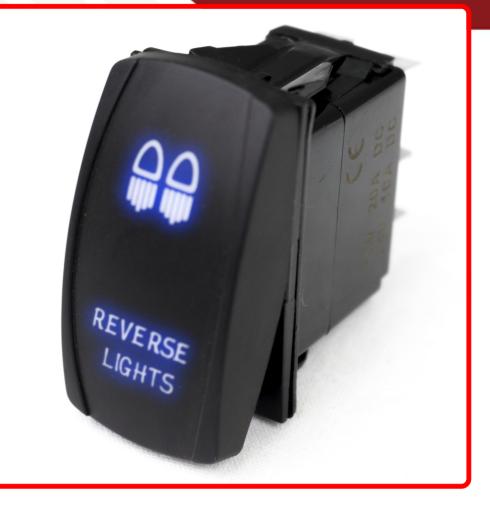

## SKU # RSLJ13B

Part # 1005291 Description LED Rocker Switch w/ Blue LED Radiance (Reverse Lights)

### Product Information

Race Sport Lighting's single-pole, single-throw (SPST) LED Rocker Switches let you quickly control your lights on your off-road vehicle, truck, ATV, UTV, or boat. The switch also features two independently powered LED indicators, and easily installs in industry standard panel cutouts with the included rubber gasket. • Amps: 20A • Input Voltage: DC12V • CE/RoHS Compliant • (5) 1/4" male contact terminals • 1.75" x 1" x 1.75" • 1 Year Warranty