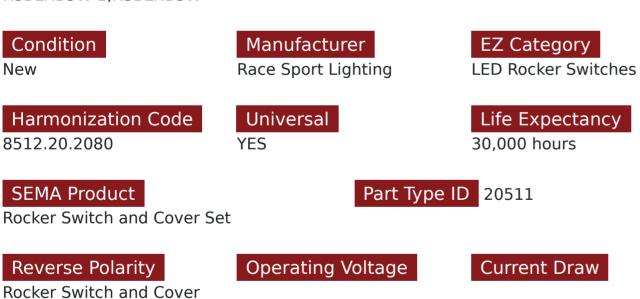

## SKU # RSLJ13B

Part # 1005291 Description LED Rocker Switch w/ Blue LED Radiance (Reverse Lights)

### Sub-Categories

LED Switches, LED Swtiches, Logo Specific LED Rocker Switches, Logo Specific LED Rocker Switches, LED Logo Rocker Switches, LED Illuminated Logo Rocker Switches

UPC 814843027861

Unit of Measure EA