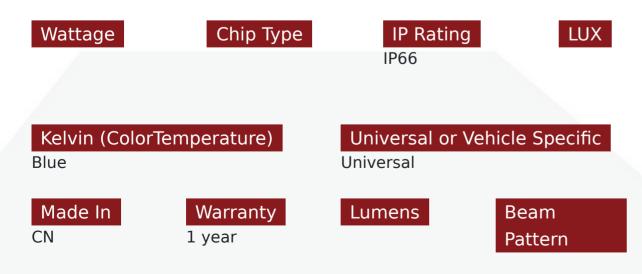

### Product Information

Race Sport Lighting's single-pole, single-throw (SPST) LED Rocker Switches let you quickly control your lights on your off-road vehicle, truck, ATV, UTV, or boat. The switch also features two independently powered LED indicators, and easily installs in industry standard panel cutouts with the included rubber gasket. • Amps: 20A • Input Voltage: DC12V • CE/RoHS Compliant • (5) 1/4" male contact terminals • 1.75" x 1" x 1.75" • 1 Year Warranty