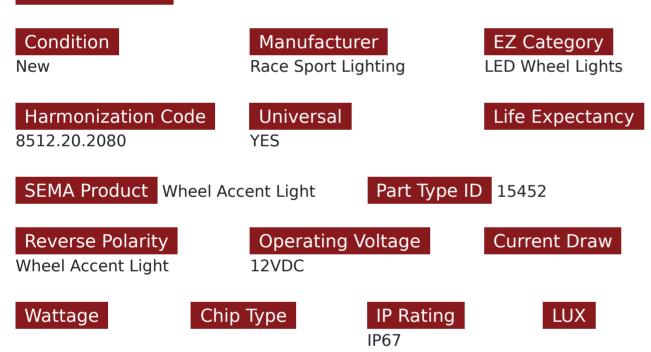

### Product Information

Your going to love the ColorSMART Bluetooth Controlled 15.5inch LED Wheel Light Kits with 16 Million colors with Turn Signal and Brake Function Specifications: Power supply: 12V DC LED Strip: IP67 5050 SMD RGB Sealed by Water Resistant Hi Temp Silicone and put in weather resistant tubing Each wheel in the kit is wired with approximately 12 feet of cable Each light is 15-Watts each for a total of 60-watts/kit Quantity of LED's on strip = 288pcs/set Material of wheel light body: 6063 aluminum alloy Wire length of control box: 52CM Warranty: 1-Year Product highlights: 1. Contains onroad braking and turning signal functions 2. Improved installation positions for mounting brackets from original series 3. IP67 waterproof, dust proof and shock proof, waterproof connectors. 4. High power, high lumen, dense LED strip light 5. DIY Bluetooth Happy Lighting APP control Choose the right size chart: 14-