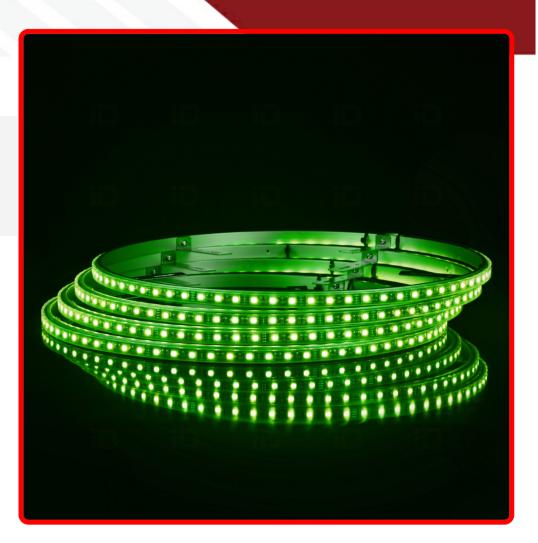

#### Part # 1007196

<u>Description</u> ColorSMART Bluetooth Controlled 15.5inch LED Wheel Light Kits with 16 Million colors with Turn Signal and Brake Function

UPC 887753766182

Unit of Measure Kit

Related Skus:

### Product Information

Your going to love the ColorSMART Bluetooth Controlled 15.5inch LED Wheel Light Kits with 16 Million colors with Turn Signal and Brake Function Specifications: Power supply: 12V DC LED Strip: IP67 5050 SMD RGB Sealed by Water Resistant Hi Temp Silicone and put in weather resistant tubing Each wheel in the kit is wired with approximately 12 feet of cable Each light is 15-Watts each for a total of 60-watts/kit Quantity of LED's on strip = 288pcs/set Material of wheel light body: 6063 aluminum alloy Wire length of control box: 52CM Warranty: 1-Year Product highlights: 1. Contains onroad braking and turning signal functions 2. Improved installation positions for mounting brackets from original series 3. IP67 waterproof, dust proof and shock proof, waterproof connectors. 4. High power, high lumen, dense LED strip light 5. DIY Bluetooth Happy Lighting APP control Choose the right size chart: 14-