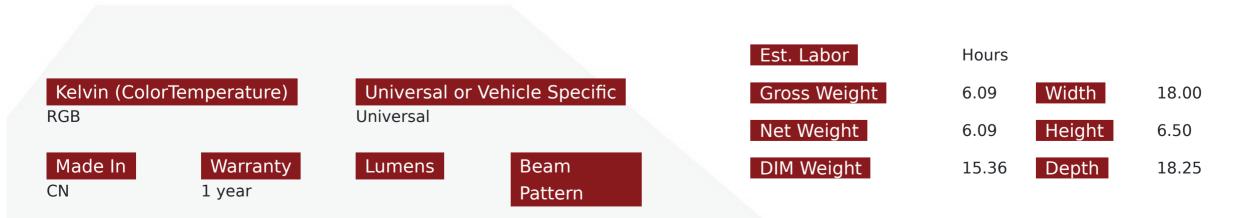

### Product Information

Your going to love the ColorSMART Bluetooth Controlled 15.5inch LED Wheel Light Kits with 16 Million colors with Turn Signal and Brake Function Specifications: Power supply: 12V DC LED Strip: IP67 5050 SMD RGB Sealed by Water Resistant Hi Temp Silicone and put in weather resistant tubing Each wheel in the kit is wired with approximately 12 feet of cable Each light is 15-Watts each for a total of 60-watts/kit Quantity of LED's on strip = 288pcs/set Material of wheel light body: 6063 aluminum alloy Wire length of control box: 52CM Warranty: 1-Year Product highlights: 1. Contains onroad braking and turning signal functions 2. Improved installation positions for mounting brackets from original series 3. IP67 waterproof, dust proof and shock proof, waterproof connectors. 4. High power, high lumen, dense LED strip light 5. DIY Bluetooth Happy Lighting APP control Choose the right size chart: 14-