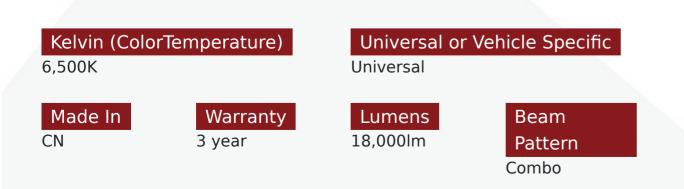

## Product Information

Race Sport Lightings Blacked Out® Series LED Light Bars are a trademarked product line that gives you extremely high LUX output and a completely black face for those doing away with the chrome. Looking for a light bar that blends perfectly with your Blacked out look? Then look no further, our Blacked Out® light bars are made extremely durable and have extremely high light output performance • 50,000 hour life span • 12-24v voltage range • Color Temperature: 6500K • Waterproof Certified: IP67 • Operation Temp: -40°C-80°C • Durable aluminum casing • Combo Beam Optics • 3-Year Warranty

LUX

Wattage 288-Watts

Prop 65 WARNING: This product can expose you to chemicals, which are known to the State of California to cause cancer and birth defects or other reproductive harm. For more information go to www.P65Warnings.ca.gov