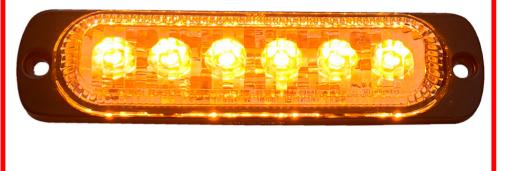

## **SKU # RS70016A**

Part # 1005102 Description 6-LED Ultra Slim Flush Mount 19-Flash Pattern Marker Strobe Light (Amber)

Categories Commercial, Golf Cart Lighting, Strobe Lighting Kits

### Product Information

This six LED strobe light is ideal for warning, municipal, and safety applications. This unit utilizes six high intensity LEDs with an optical lens. These low-profile surface mount strobes are resistant to collision and dust, and are splashproof. They feature nineteen adjustable, alternating, and synchronized flash patterns, low power consumption, and a quick start-up time. • Color: Black Housing w/ clear lens • Voltage: 12V-24V • Current: 333 mA • Wattage: 18W 3W per LED \*Please note, when installing these units, they should be mounted to a flat surface to prevent damage due to over-tightening on an uneven surface • 1 Year Warranty 4 1/2 Length 1 1/8 Wide