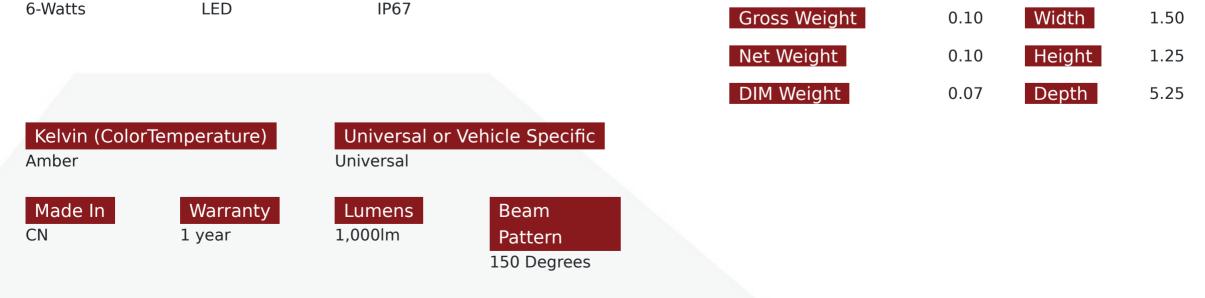

#### Cross Sell Skus:

RS7003AWD,RS826WA,RS-281-4LED-WA,RS-35L21D-TBD-A

| Condition<br>New                      | Manufacturer<br>Race Sport Lighting | EZ Category<br>Ultra Series Strobe<br>Markers |
|---------------------------------------|-------------------------------------|-----------------------------------------------|
| Harmonization Code<br>8512.20.2080    | Universal<br>YES                    | Life Expectancy<br>30,000 hours               |
| SEMA Product Strobe Li                | ght Bulb Part Type I                | D 17811                                       |
| Reverse Polarity<br>Strobe Light Bulb | Operating Voltage<br>12-24VDC       | Current Draw<br>333mA                         |
| Wattage Chi                           | o Type IP Rating                    | LUX                                           |

### Product Information

This six LED strobe light is ideal for warning, municipal, and safety applications. This unit utilizes six high intensity LEDs with an optical lens. These low-profile surface mount strobes are resistant to collision and dust, and are splashproof. They feature nineteen adjustable, alternating, and synchronized flash patterns, low power consumption, and a quick start-up time. • Color: Black Housing w/ clear lens • Voltage: 12V-24V • Current: 333 mA • Wattage: 18W 3W per LED \*Please note, when installing these units, they should be mounted to a flat surface to prevent damage due to over-tightening on an uneven surface • 1 Year Warranty 4 1/2 Length 1 1/8 Wide