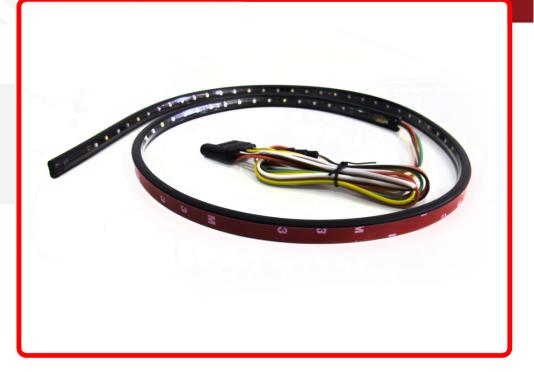

### Product Information

Race Sport Lightings 5 Function LED Tailgate Bars add style, quality, and safety to your truck. The light bar sits at the base of your tailgate door without inhibiting the open-close functionality of your tailgate on most models. The 5 illumination functions include: Brake, Marker, Reverse, left signal, right signal. Features: - Flexible - Available in 49 and 60 inches - Provides extensive light output with powerful LEDs - State of the art components - One piece polymer construction - 36 inches cable with flat connector - 12 volt