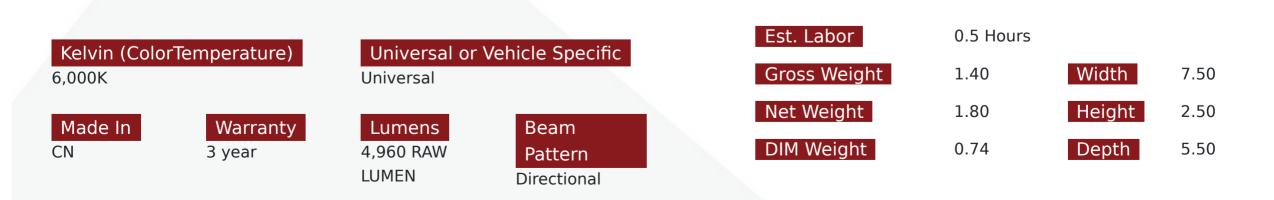

## **Product Information**

The NEW V2 DRIVE Series is the latest LED headlight and foglight kit in the industry for ATV's, Motorcycles, Race bikes, Off-Road vehicles, and Automotive. All the solutions for LED's have been built into this technology. The LED kit does not contain a driver, but does come with an optional Canbus Decoder pack to plug n play between the LED bulbs and the vehicle to steady voltage, and interface with CANBUS functional vehicles. The size of the bulb bases are specifically designed to eliminate fitment issues from oversized aftermarket bulbs. The light output and performance is amazing at 2,500 LUX, and great for night time safety driving. General Specs: -Rated LUX output -2,500 LUX/bulb or 5,000 LUX/kit -RAW LUX light output is 2,980lx/bulb or 5,960lx/kit -RAW Lumen Measured on Meter is 2,480lm/bulb or 4,960lm/kit Warranty - 3yr Warranty Canbus - Canbus Decoders included in kits -Plug N Play

OEM sized (no fitment issues) -Temperature: -45±85 °C -Voltage: DC9V-32V -Beam Angle:330° -6,

Prop 65 WARNING: This product can expose you to chemicals, which are known to the State of California to cause cancer and birth defects or other reproductive harm. For more information go to www.P65Warnings.ca.gov