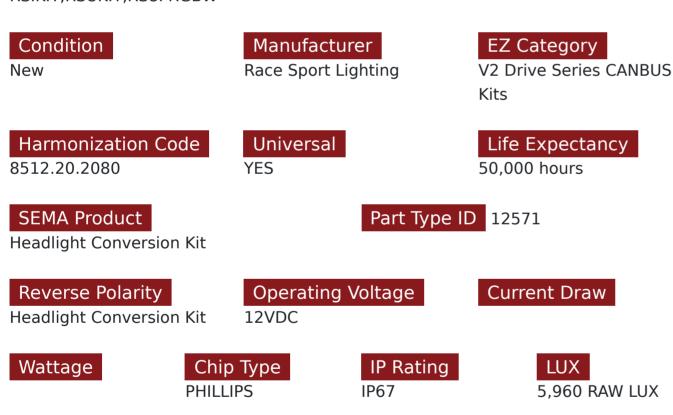

## **Product Information**

The NEW V2 DRIVE Series is the latest LED headlight and foglight kit in the industry for ATV's, Motorcycles, Race bikes, Off-Road vehicles, and Automotive. All the solutions for LED's have been built into this technology. The LED kit does not contain a driver, but does come with an optional Canbus Decoder pack to plug n play between the LED bulbs and the vehicle to steady voltage, and interface with CANBUS functional vehicles. The size of the bulb bases are specifically designed to eliminate fitment issues from oversized aftermarket bulbs. The light output and performance is amazing at 2,500 LUX, and great for night time safety driving. General Specs: -Rated LUX output -2,500 LUX/bulb or 5,000 LUX/kit -RAW LUX light output is 2,980lx/bulb or 5,960lx/kit -RAW Lumen Measured on Meter is 2,480lm/bulb or 4,960lm/kit Warranty - 3yr Warranty Canbus - Canbus Decoders included in kits -Plug N Play

OEM sized (no fitment issues) -Temperature: -45±85 °C -Voltage: DC9V-32V -Beam Angle:330° -6,

Prop 65 WARNING: This product can expose you to chemicals, which are known to the State of California to cause cancer and birth defects or other reproductive harm. For more information go to www.P65Warnings.ca.gov