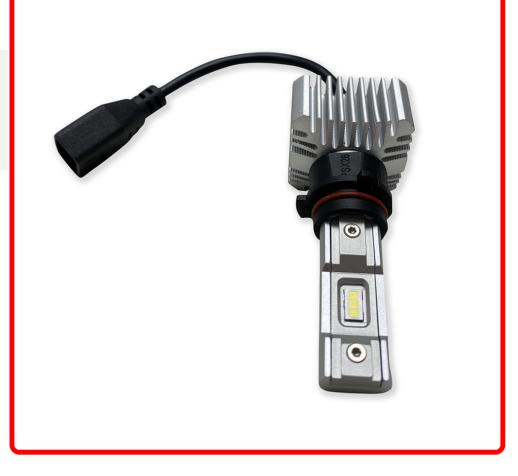

## **Product Information**

The NEW V2 DRIVE Series is the latest LED headlight and foglight kit in the industry for ATV's, Motorcycles, Race bikes, Off-Road vehicles, and Automotive. All the solutions for LED's have been built into this technology. The LED kit does not contain a driver, but does come with an optional Canbus Decoder pack to plug n play between the LED bulbs and the vehicle to steady voltage, and interface with CANBUS functional vehicles. The size of the bulb bases are specifically designed to eliminate fitment issues from oversized aftermarket bulbs. The light output and performance is amazing at 2,500 LUX, and great for night time safety driving. General Specs: -Rated LUX output -2,500 LUX/bulb or 5,000 LUX/kit -RAW LUX light output is 2,980lx/bulb or 5,960lx/kit -RAW Lumen Measured on Meter is 2,480lm/bulb or 4,960lm/kit Warranty - 3yr Warranty Canbus - Canbus Decoders included in kits -Plug N Play