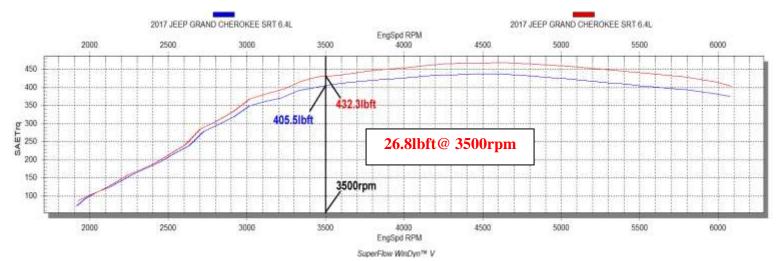

Run Title: Stock 2017 Jeep Grand Cherokee SRT 6.4L Run Notes: Baseline stock run. 43733 miles. 3<sup>rd</sup> gear run.

Run Date: 11-19-18

Run Title: AIRAID 2017 Jeep Grand Cherokee SRT 6.4L

Run Notes: AIRAID intake kit #AIR-312-392 installed. 43733 miles. 3<sup>rd</sup> gear run.

Run Date: 11-19-2018

Horsepower gains based on specific or similar vehicle dynamometer test. Results will vary. For more information, lookup vehicle and/or testing protocols at www.AIRAID.com