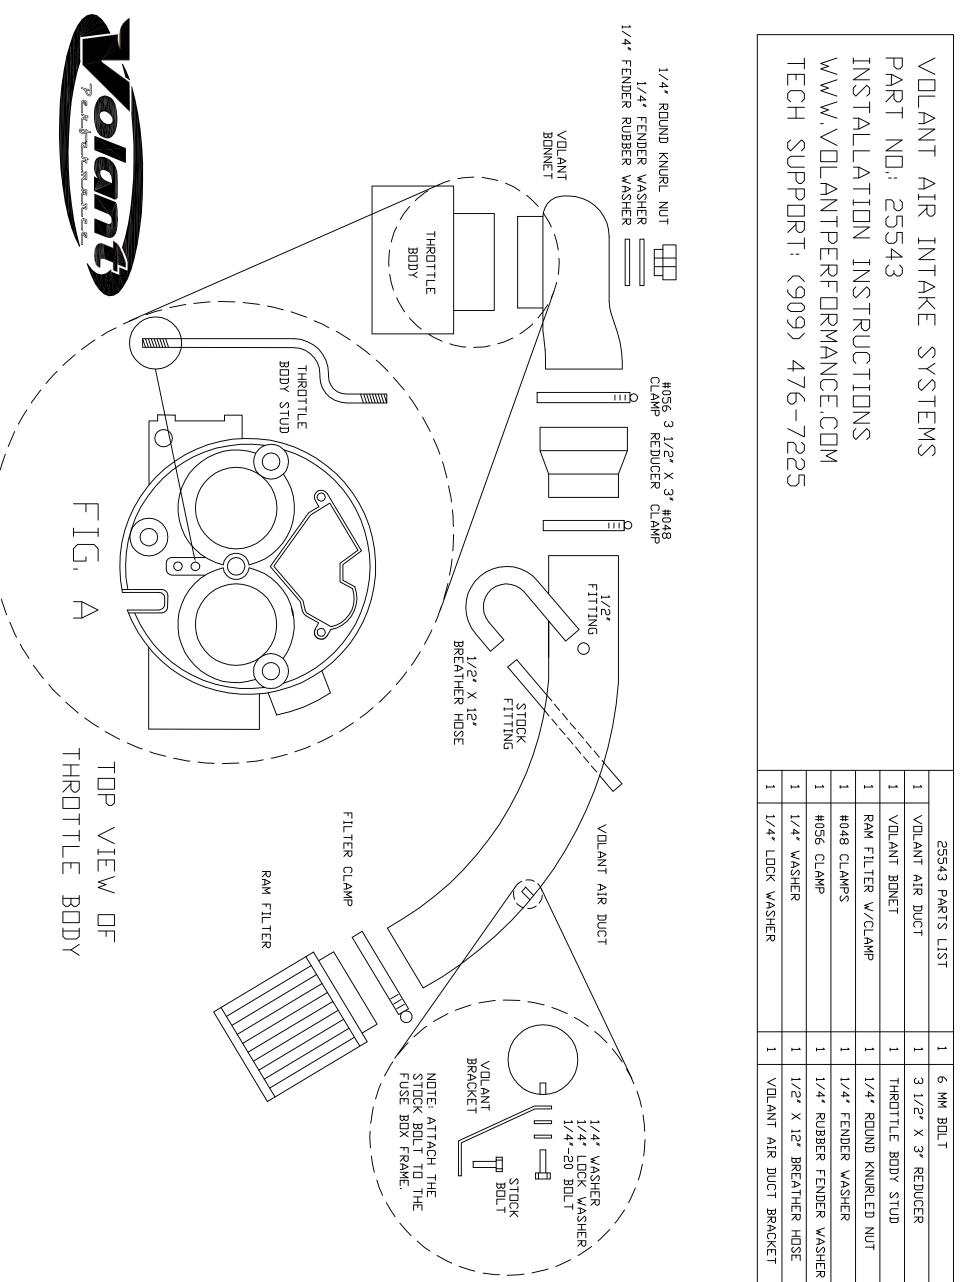

## **INSTALLATION:**

- Turn vehicle to the off position. 1.
- 2. Loosen and remove both wing nuts on top of your stock round filter housing. Pull the entire stock round filter housing and ductwork off the vehicle.
- 3. Disconnect the 1/2" breather house from the spacer on the throttle body. Remove the spacer off the throttle body.
- With the 8 mm wrench, unscrew both studs off the throttle 4. body that secure the stock filter housing. Screw the Volant stud fixture in the middle of the throttle body (See Fig. A). Do not use the same location of the stock studs.

- Slip the 31/2" to 3" Volant rubber reducer on the Volant 5. bonnet with clamps. Place the Volant bonnet on the throttle body with the opening pointing towards the driver side. Secure the Volant bonnet using the washers and knurled nut provided.
- 6. Attach the longer side of the Volant bracket to the Volant air duct. Install the Volant filter to the end furthest from the 1/2" breather hose fitting.
- Remove the stock bolt from the frame of the fuse box 7. closest to the Volant bracket and connect the bracket. Attach the Volant air duct to the Volant bonnet on the throttle body.
- 8. Connect the breather hose to the Volant air duct with the 1/2" hose provided by Volant.
- 9. Make sure everything is tightened and properly connected.
- 10. Place the C.A.R.B. label on or near the Volant system in the engine compartment.

# 25543 INSTALLATIO

List of component parts (please confirm that you have all parts before starting the installation)

- 1 VOLANTAIR DUCT
- VOLANT BONNET 1
- RAM FILTER W/CLAMP 1
- 1 #048 CLAMP
- 1 #056 CLAMP
- 1 1/4" WASHER
- 1 1/4" LOCK WASHER
- 1 6 MM BOLT 1
- 3 1/2" X 3" REDUCER 1 THROTTLE BODY STUD
- 1 1/4" ROUND KNURLED NUT
- 1 1/4" FENDER WASHER
- 1 1/4" RUBBER FENDER WASHER
- 1/2" X 12" BREATHER HOSE
- 1 VOLANTAIR DUCT BRACKET

| <                       | 1/                       | 1/                        | 1/                 | 1/                     | Ţ                  | ω                     | σ         |  |
|-------------------------|--------------------------|---------------------------|--------------------|------------------------|--------------------|-----------------------|-----------|--|
|                         | Ŋ,                       | 4″                        | 4″                 | 4″                     | 南                  | 1/                    | MM        |  |
| TΝ                      | ×                        | R                         | ΡE                 | R                      | ITT                | ъ,                    | 6 MM BOLT |  |
| Α.                      | 12                       | JBB                       | ND                 | ΠΠ                     | E                  | ×                     |           |  |
| IR                      | В                        | ER                        | ER                 | D                      | BĽ                 | 3″                    | Г         |  |
| DŪ                      | RE                       | ΡE                        | 1/4" FENDER WASHER | KN                     | THROTTLE BODY STUD | 3 1/2" X 3" REDUCER   |           |  |
| СТ                      | ATH                      | UN.                       | ASH                | JRL                    | S                  | DU                    |           |  |
| BŁ                      | ĒR                       | ER                        | ĒR                 | ΕD                     | TUI                | E<br>E<br>F<br>F<br>F |           |  |
| ٩C                      | Н                        | Ň                         |                    | 1/4" ROUND KNURLED NUT | 0                  | ~                     |           |  |
| VOLANT AIR DUCT BRACKET | 1/2" X 12" BREATHER HOSE | 1/4" RUBBER FENDER WASHER |                    | JT                     |                    |                       |           |  |
| -                       |                          | ÉR                        |                    |                        |                    |                       |           |  |
|                         |                          |                           |                    |                        |                    |                       |           |  |