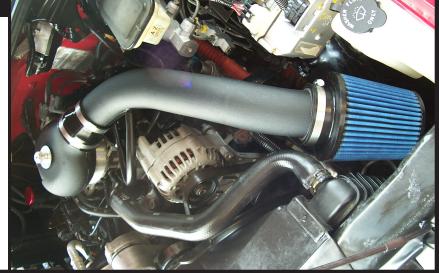

## **INSTALLATION:**

- Turn vehicle to the off position. 1.
- 2. Loosen and remove both wing nuts on top of your stock round filter housing. Pull the entire stock round filter housing and ductwork off the vehicle.
- 3. Disconnect the 1/2" breather house from the spacer on the throttle body. Remove the spacer off the throttle body.
- With the 8 mm wrench, unscrew both studs off the throttle 4. body that secure the stock filter housing. Screw the Volant stud fixture in the middle of the throttle body (See Fig. A). Do not use the same location of the stock studs.

- Slip the 31/2" to 3" Volant rubber reducer on the Volant 5. bonnet with clamps. Place the Volant bonnet on the throttle body with the opening pointing towards the driver side. Secure the Volant bonnet using the washers and knurled nut provided.
- 6. Attach the longer side of the Volant bracket to the Volant air duct. Install the Volant filter to the end furthest from the 1/2" breather hose fitting.
- Remove the stock bolt from the frame of the fuse box 7. closest to the Volant bracket and connect the bracket. Attach the Volant air duct to the Volant bonnet on the throttle body.
- 8. Connect the breather hose to the Volant air duct with the 1/2" hose provided by Volant.
- 9. Make sure everything is tightened and properly connected.
- 10. Place the C.A.R.B. label on or near the Volant system in the engine compartment.