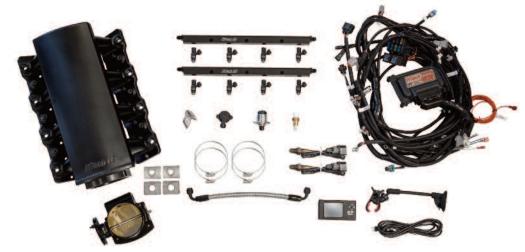

## Kit contents 750 Hp

102MM Billet Aluminum Throttle Body
Handheld Controller with color touch screen
55 lb/hr Injectors
High volume fuel rails
Fabricated Aluminum Intake Manifold and bolts
Plug and Play Wiring Harness
3-BAR MAP Sensor
Throttle Position Sensor
Idle Air Control Sensor

Idle Air Temperature Sensor Two Wide band O2 Sensor Stainless Oxygen Sensor bung Two programmable fan control outputs Fuel rail contents:

Mounting bracket
-6 AN fittings
Rails
Screws to mount brackets
AN fittings and fuel crossover