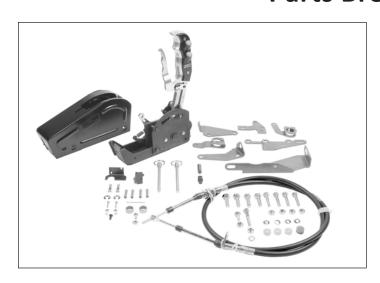

## **Parts Breakdown**

| DESCRIPTION                                      | QTY |
|--------------------------------------------------|-----|
| SHIFTER ASSEMBLY                                 | 1   |
| BOLT, 1/4-20 × 1-1/4"                            | 4   |
| MICRO-SWITCH                                     | 1   |
| BRACKET, MICRO-SWITCH                            | 1   |
| SCREW, 4-40 × 5/8"                               | 2   |
| WASHER, SPLIT LOCK #4                            | 2   |
| NUT, HEX 4-40                                    | 2   |
| SCREW, 10-24 × 3/8"                              | 1   |
| CABLE, SHIFTER, SUPER-DUTY 5'                    | 1   |
| E-CLIP, 1/4" I.D.                                | 1   |
| BOLT, 1/4-20 × 1/2"                              | 1   |
| NUT, HEX 1/4-20                                  | 6   |
| WASHER, SPLIT LOCK 1/4"                          | 5   |
| SELECTOR LEVER, CHRYSLER / AMC                   | 1   |
| CABLE BRACKET, CHRYSLER / AMC                    | 1   |
| SELECTOR LEVER, FORD C4 / C5 and C6              | 1   |
| CABLE BRACKET, FORD C4 / C5                      | 1   |
| CABLE BRACKET, FORD C6                           | 1   |
| SELECTOR LEVER, GM TH & ELECTRONIC               | 1   |
| CABLE BRKT, GM TH & ELECTRONIC (NO PRNDL SWITCH) | 1   |
| BOLT, 1/4-20 × 1-1/2"                            | 1   |
| BOLT, 5/16-18 × 1"                               | 2   |
| BOLT, M8-1.25 × 25 (FOR GM & FORD 4-SPEEDS)      | 2   |
| WASHER, FLAT 5/16"                               | 2   |
| SPACER, 7/16" I.D. × 1/4" L                      | 2   |
| SWIVEL, CABLE                                    | 1   |
| JAM NUT, 10-32 (COMES INSTALLED ON CABLE END)    | 1   |
| PIN, COTTER 1/16" × 1"                           | 1   |
| WIRE TERMINAL, FEMALE, 1/4", BLUE, 16-14 AWG     | 2   |
| WIRE CONNECTOR, BUTT, RED, 18-22 AWG             | 4   |
| COVER, PRO STICK                                 | 1   |
| SPACER, NYLON, 1/4" I.D. × 5/16" THK             | 1   |
| SPACER, NYLON, 1/4" I.D. × 3/16" THK             | 3   |
| PIN, QUICK-RELEASE                               | 2   |
| DECAL SHEET, SHIFT PATTERN                       | 1   |
| HANDLE, REVERSE LOCKOUT LEVER                    | 1   |
| SCREW 8-32 × 3/8"                                | 1   |