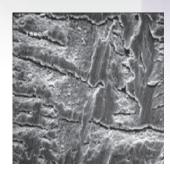

## Take a look at the following photos:

A new bearing surface appears smooth until magnified 1500X.

The bearing is scuffed after using a leading synthetic motor oil.

RMANGE OIL THAT OUTPERFORM.

The bearing is visibly smoother after using Royal Purple HPS.