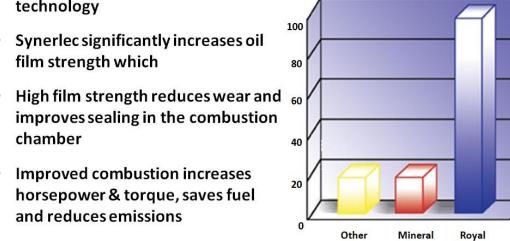

This unique blend enables HPS to outperform leading synthetics and conventional lubricants for both gasoline and diesel engines. Royal Purple's HPS is fortified with a high level of zinc/phosphorus anti-wear additive and Royal Purple's proprietary Synerlec® additive technology.

## **Performance Advantages**

- Maximum Wear Protection
- Increase Horsepower and Torque
- Exceptional Oxidation Stability
- Reduces Engine Deposits
- Advanced Protection for performance and modified engines
- Fortified with Zinc/Phosphorus Anti-Wear Additive
- Superior corrosion protection