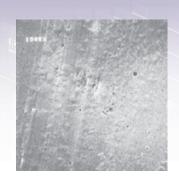

## Take a look at the following photos:

A new bearing surface appears smooth until magnified 1500X.

The bearing is scuffed after using a leading synthetic motor oil.

RMANGE OIL THAT OUTPERFORM.

The bearing is visibly smoother after using Royal Purple HPS.