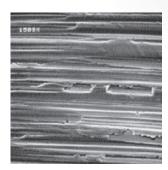

## Take a look at the following photos:

A new bearing surface appears smooth until magnified 1500X.

The bearing is scuffed after using a leading synthetic motor oil.

RMANGE OIL THAT OUTPERFORM.

The bearing is visibly smoother after using Royal Purple HPS.