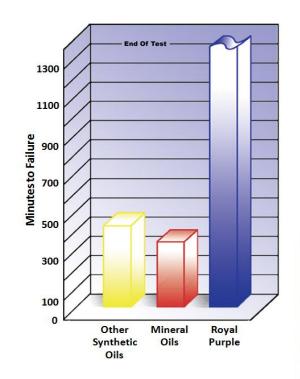

- Synerlec significantly increases oxidation stability for longer oil life
- Improved oil life let's you go further between oil changes
- Fewer oil changes saves time, money and reduces the impact on the environment

- Royal Purple's proprietary additive technology

HPS 5W-20 12 QT Case: 32520 QT Bottle: 31520

HPS 5W-30 12 QT Case: 32530 QT Bottle: 31530

HPS 10W-30 12 QT Case: 32130 QT Bottle: 31130

Oils

**Purple** 

Synthetic