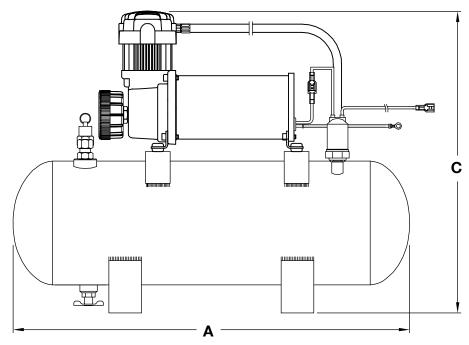

## DIMENSIONS - MM

| Part Number | Α     | В     | С     | D     | E     | F   | G   | Н               |
|-------------|-------|-------|-------|-------|-------|-----|-----|-----------------|
| 20007       | 484.4 | 151.0 | 361.8 | 625.0 | 600.0 | 7.5 | 8.4 | 1/2 in. Airline |

 $<sup>^{\</sup>star}$  All measurements in millimeters, unless otherwise noted.  $^{\star\star}$  All fittings are NPT, unless otherwise noted.

| $\Box$ |      |    |    |     | NS  |   |     |
|--------|------|----|----|-----|-----|---|-----|
| 1 )    | ΝЛ   | ⊏ハ | ıc | ורא | NIC |   | INI |
| レ      | IIVI |    | vo | יטו | טעו | _ | IIV |

| Part Number | А     | В    | С     | D     | Е     | F    | G    | Н               |
|-------------|-------|------|-------|-------|-------|------|------|-----------------|
| 20007       | 19.07 | 5.94 | 14.24 | 24.61 | 23.62 | 0.30 | 0.33 | 1/2 in. Airline |

<sup>\*</sup> All measurements in inches, unless otherwise noted. \*\* All fittings are NPT, unless otherwise noted.