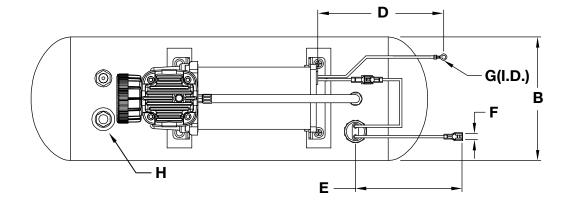

## DIMENSIONS - MM

| Part Number | Α     | В     | С     | D     | E     | F   | G   | Н               |
|-------------|-------|-------|-------|-------|-------|-----|-----|-----------------|
| 20007       | 484.4 | 151.0 | 361.8 | 625.0 | 600.0 | 7.5 | 8.4 | 1/2 in. Airline |

 $<sup>^{\</sup>star}$  All measurements in millimeters, unless otherwise noted.  $^{\star\star}$  All fittings are NPT, unless otherwise noted.

| $\Box$ |      |    |    |     | NS  |   |     |
|--------|------|----|----|-----|-----|---|-----|
| 1 )    | ΝЛ   | ⊏ハ | ıc | ורא | NIC |   | INI |
| レ      | IIVI |    | vo | יטו | טעו | _ | IIV |

| Part Number | А     | В    | С     | D     | Е     | F    | G    | Н               |
|-------------|-------|------|-------|-------|-------|------|------|-----------------|
| 20007       | 19.07 | 5.94 | 14.24 | 24.61 | 23.62 | 0.30 | 0.33 | 1/2 in. Airline |

<sup>\*</sup> All measurements in inches, unless otherwise noted. \*\* All fittings are NPT, unless otherwise noted.